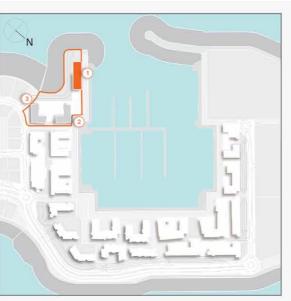

1 BEDROOM BUILDING 1 APARTMENT TYPE 1 LEVEL 1,2,3,4

| 1   | UNIT NO. |       | SUITE<br>AREA |        | BALCONY<br>AREA |       | TOTAL<br>AREA |        |
|-----|----------|-------|---------------|--------|-----------------|-------|---------------|--------|
|     |          |       | SQM           | SQFT   | SQM             | SQFT  | SQM           | SQFT   |
| 103 | 203      | 303   | 00.05         | 740.47 | 0.00            | 75.04 | 75.04         | 047.44 |
| 403 |          | 68.95 | 742.17        | 6.99   | 75.24           | 75.94 | 817.41        |        |