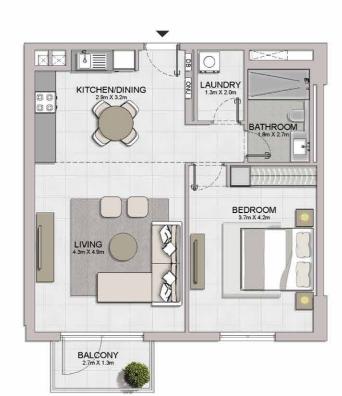

### PORT DE LA MER Le Ciel

LEVEL 1

| 1   | JNIT NO | ) <u>.</u> | 100   | JITE<br>REA |      | CONY<br>REA | TOTAL<br>AREA |        |
|-----|---------|------------|-------|-------------|------|-------------|---------------|--------|
|     |         |            | SQM   | SQFT        | SQM  | SQFT        | SQM           | SQFT   |
| 109 | 209     | 309        | 00.00 | 741.63      | 6.99 | 75.24       | 75.89         | 816.87 |
| 409 | 508     |            | 68.90 |             | 6.99 | 75.24       | 75.69         |        |