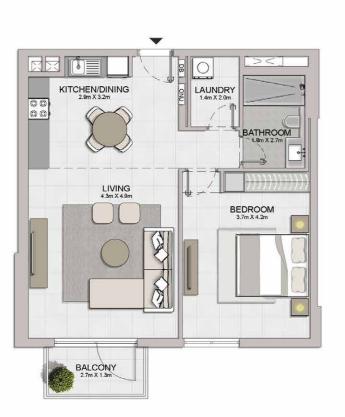

1 BEDROOM BUILDING 1 APARTMENT TYPE 1 LEVEL 1,2,3,4

| 1   | UNIT NO. |       | SUITE<br>AREA |        | BALCONY<br>AREA |       | TOTAL<br>AREA |        |
|-----|----------|-------|---------------|--------|-----------------|-------|---------------|--------|
|     |          |       | SQM           | SQFT   | SQM             | SQFT  | SQM           | SQFT   |
| 103 | 203      | 303   | 00.05         | 740.47 | 0.00            | 75.04 | 75.04         | 047.44 |
| 403 |          | 68.95 | 742.17        | 6.99   | 75.24           | 75.94 | 817.41        |        |