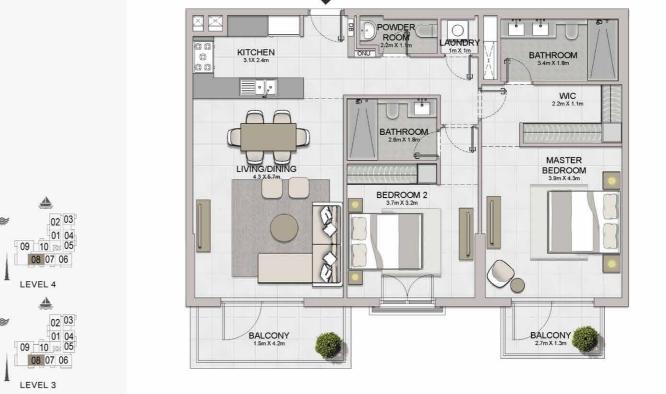

LEVEL 4

05 06 07 08 09 04 03 02 01 12 110

LEVEL 3

LEVEL 2

BEDROOM 4.1m X 4.3m

BEDROOM 2 3.9m X 3.2m

2 BEDROOM **BUILDING 1** 

APARTMENT TYPE 5 LEVEL 2,3,4

SUITE SQM SQFT

210 310 410 124.63 1341.51

| 3750,075 | CONY   | 11/20  | TAL<br>REA |
|----------|--------|--------|------------|
| SQM      | SQFT   | SQM    | SQFT       |
| 9.36     | 100.75 | 133.99 | 1442.26    |