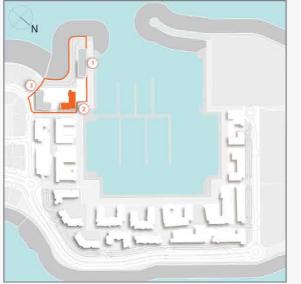

LEVEL 1

APARTMENT TYPE 3 LEVEL 1,2,3,4

BALCONY 8.0m X 1.7m

| 9   | JNIT NO | ),     | 1 6     | SUITE<br>AREA |        | BALCONY<br>AREA |         | TOTAL<br>AREA |  |
|-----|---------|--------|---------|---------------|--------|-----------------|---------|---------------|--|
|     |         | SQM    | SQFT    | SQM           | SQFT   | SQM             | SQFT    |               |  |
| 108 | 208     | 308    | 440.00  | 4044.04       | 15 93  | 272.17          | 400.70  | 4000.00       |  |
| 408 |         | 112.86 | 1214.81 | 15.93         | 171.47 | 128.79          | 1386.28 |               |  |