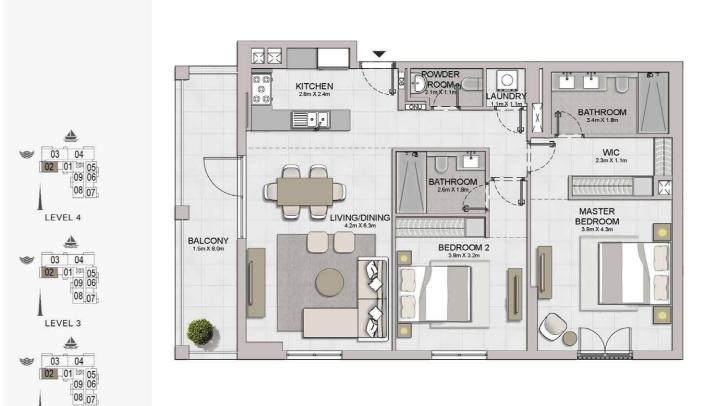

LEVEL 2

04 03 02 01 12 1110

05 06 07 08 09 04 03 02 01 12 1110

2 BEDROOM BUILDING 1 -

APARTMENT TYPE 2 LEVEL 1,2,3,4,5,6,7,8

| i   | UNIT NO | ).  |        | JITE<br>REA |       | CONY   |                  | TAL<br>REA |
|-----|---------|-----|--------|-------------|-------|--------|------------------|------------|
|     |         |     | SQM    | SQFT        | SQM   | SQFT   | SQM              | SQFT       |
| 102 | 202     | 302 |        |             |       |        |                  |            |
| 402 | 502     | 602 | 104.05 | 1119.98     | 13.97 | 150.37 | 118.02           | 1270.36    |
|     | 702     |     |        |             |       |        | Unice Succession |            |
|     | 802     |     | 104.00 | 1119.45     | 13.97 | 150.37 | 117.97           | 1269.82    |