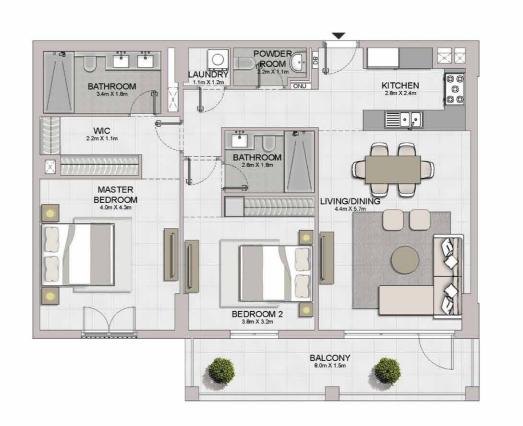

MASTER

BEDROOM 4.0m X 5.7m

BATHROOM

BALCONY 8.0m X 1.7m

LIVING/DINING 4.1m X 5.7m

KITCHEN 2.9m X 2.4m BEDROOM 2 3.8m X 3.2m

BATHROOM 2.6m X 1.8m

POWDER ROOM 1.6m X 1.9m