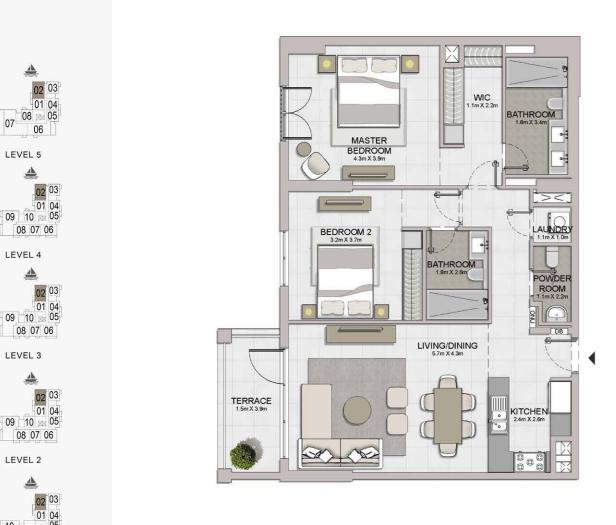

ce and/or liability. All images, including features, finishes, furnishings, view and scale are illustrative only. Final areas, orientation, dimensions, layout and materials may differ from those stated.

### PORT DE LA MER Le Ciel







| į   | JNIT NO | ).  | 10000 | SUITE<br>AREA |      | BALCONY<br>AREA |       | TOTAL<br>AREA |  |
|-----|---------|-----|-------|---------------|------|-----------------|-------|---------------|--|
|     |         |     | SQM   | SQFT          | SQM  | SQFT            | SQM   | SQFT          |  |
| 210 | 310     | 410 | 68.82 | 740.77        | 4.07 | 45.96           | 73.09 | 786.73        |  |
| 508 | 605     |     | 00.02 | 740.77        | 4.27 | 45.96           | 73.09 | 700.73        |  |

2 BEDROOM APARTMENT TYPE 1
BUILDING 3 - LEVEL 1, 2, 3, 4, 5





| i   | UNIT NO | ),  | 10000  | JITE<br>REA | 200000 | CONY  | 1500   | TAL<br>REA |
|-----|---------|-----|--------|-------------|--------|-------|--------|------------|
|     |         |     | SQM    | SQFT        | SQM    | SQFT  | SQM    | SQFT       |
| 102 | 202     |     | 104.19 | 1121.49     | 6.98   | 75.13 | 111.17 | 1196.62    |
| 302 | 402     | 502 | 104.20 | 1121.60     | 6.99   | 75.24 | 111.19 | 1196.84    |

Disclaimer: Plans, details and unit orientation included are indicative only and are subject to change by the developer/seller at its sole discretion without notice and/or liability. All images, including features, finishes, furnishings, view and scale are illustrative only. Final areas, orientation, dimensions, layout and materials may differ from those stated.