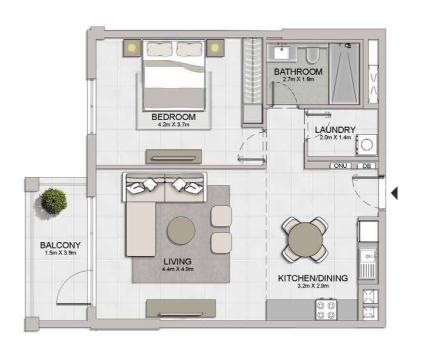

TERRACE 8.0m X 1.5m

KITCHEN 3.9m X 2.8m

MAID'S ROOM

2 BEDROOM APARTMENT TYPE 2 BUILDING 2 - LEVEL 1

BATHROOM 3.4m X 1.8m

| <b>₩</b> 02 | 2 03 04 |   |
|-------------|---------|---|
| 01          | 05      |   |
| T           | 09 06   |   |
| 1           | 08 07   |   |
| A LE        | VEL 1   | Q |