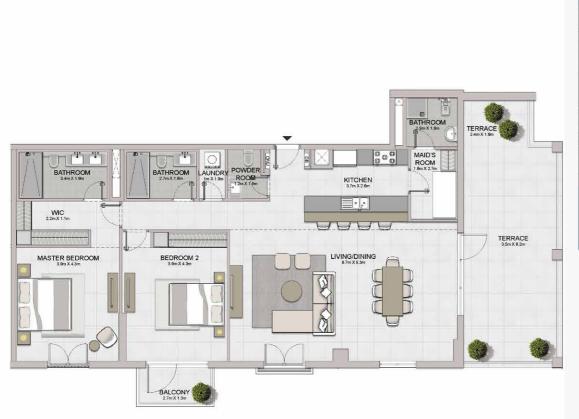

## PORT DE LA MER Le Ciel

LEVEL 3

3 BEDROOM APARTMENT TYPE 1
BUILDING 2 - LEVEL 2, 3, 4

| UNIT NO. |     | i.  | 1      | SUITE<br>AREA |       | BALCONY<br>AREA |        | DTAL<br>REA |
|----------|-----|-----|--------|---------------|-------|-----------------|--------|-------------|
|          |     |     | SQM    | SQFT          | SQM   | SQFT            | SQM    | SQFT        |
| 203      | 303 | 403 | 178.42 | 1920.50       | 18.29 | 196.87          | 196.71 | 2117.37     |