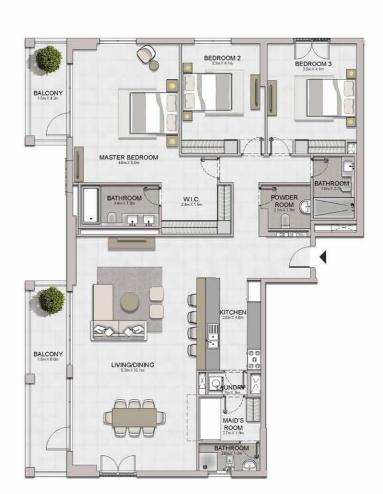

04 05 06 07 08 03 02 01 × 10 09

04 05 06 07 08 03 02 01 10 09

05 06 07 08 09 04 03 02 01 12 1110

BEDROOM 2

MASTER BEDROOM 3.9m X 6.3m

WC 22m X 1.1m

BATHROOM 3.4m X 1.8m BEDROOM 3

MAID'S ROOM 2.9m X 1.9m

TERRACE 8.0m X 1.5m

KITCHEN 3.9m X 2.8m

MAID'S ROOM

2 BEDROOM APARTMENT TYPE 2 BUILDING 2 - LEVEL 1

BATHROOM 3.4m X 1.8m

| <b>₩</b> 02 | 2 03 04 |   |
|-------------|---------|---|
| 01          | 05      |   |
| T           | 09 06   |   |
| 1           | 08 07   |   |
| A LE        | VEL 1   | Q |