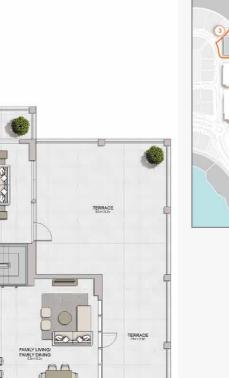

ndicative only and are subject to change by the developer/seller at its sole discretion without notice and/or liability. All images, including features, finishes, furnishings, view and scale are illustrative only. Final areas, orientation, dimensions, layout and materials may differ from those stated.

### PORT DE LA MER Le Ciel

5 BEDROOM **BUILDING 1** 

APARTMENT TYPE 1-RF LEVEL RF







| UNIT NO. | 553    | JITE<br>REA | 0.000  | CONY<br>REA | TOTAL<br>AREA |         |  |
|----------|--------|-------------|--------|-------------|---------------|---------|--|
|          | SQM    | SQFT        | SQM    | SQFT        | SQM           | SQFT    |  |
| 703      | 532.38 | 5730.49     | 232.62 | 2503.90     | 765.00        | 8234.39 |  |

5 BEDROOM BUILDING 1 APARTMENT TYPE 2-LL
- LEVEL 7



| UNIT NO. | 550    | JITE<br>REA | 20000  | CONY    | TOTAL<br>AREA |          |  |
|----------|--------|-------------|--------|---------|---------------|----------|--|
|          | SQM    | SQFT        | SQM    | SQFT    | SQM           | SQFT     |  |
| 705      | 654.72 | 7047.35     | 397.25 | 4275.96 | 1051.97       | 11323.31 |  |



PROVISION FOR LIFT

## PORT DE LA MER Le Ciel

5 BEDROOM BUILDING 1 APARTMENT TYPE 2-UL
- LEVEL 8







| UNIT NO. | 1 57.5 | JITE<br>REA | 0.000  | CONY<br>REA | TOTAL<br>AREA |          |  |
|----------|--------|-------------|--------|-------------|---------------|----------|--|
|          | SQM    | SQFT        | SQM    | SQFT        | SQM           | SQFT     |  |
| 705      | 654.72 | 7047.35     | 397.25 | 4275.96     | 1051.97       | 11323.31