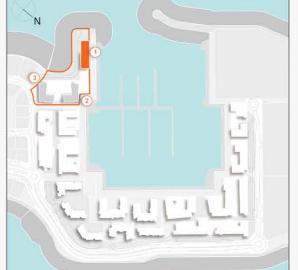

APARTMENT TYPE 1A LEVEL 1

|   |    | 4      |             |    |      |
|---|----|--------|-------------|----|------|
| * | 05 | 06     | 07          | 08 | 09   |
|   | 04 | 03 🖟 ( | 07<br>02 01 | 12 | 1110 |

| UNIT | UNIT NO. | SUITE<br>AREA |         | BALCONY<br>AREA |        | TOTAL<br>AREA |         |
|------|----------|---------------|---------|-----------------|--------|---------------|---------|
|      |          | SQM           | SQFT    | SQM             | SQFT   | SQM           | SQFT    |
| 20   | 4        | 179.84        | 1935.78 | 27.58           | 296.87 | 207.42        | 2232.65 |