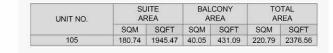

TOTAL
AREA
GM SQFT
51.97 11323.31

**BUILDING 2** 

1 BEDROOM APARTMENT TYPE 1
BUILDING 2 - LEVEL 1, 2, 3, 4, 5, 6

| ī   | JNIT NO | ) <u>.</u> | SUITE  |        | BALCONY<br>AREA |       | TOTAL<br>AREA |        |
|-----|---------|------------|--------|--------|-----------------|-------|---------------|--------|
|     |         | SQM        | SQFT   | SQM    | SQFT            | SQM   | SQFT          |        |
| 105 | 205     | 305        | 69.03  | 743.03 | 5.41            | 58.23 | 74.44         | 801.27 |
| 405 |         | 09.03      | 743.03 | 5.41   | 30.23           | 74.44 | 801.21        |        |
| 504 |         | 69.20      | 744.86 | 5.41   | 58.23           | 74.61 | 803.10        |        |
| 603 |         | 69.15      | 744.32 | 5.41   | 58.23           | 74.56 | 802.56        |        |