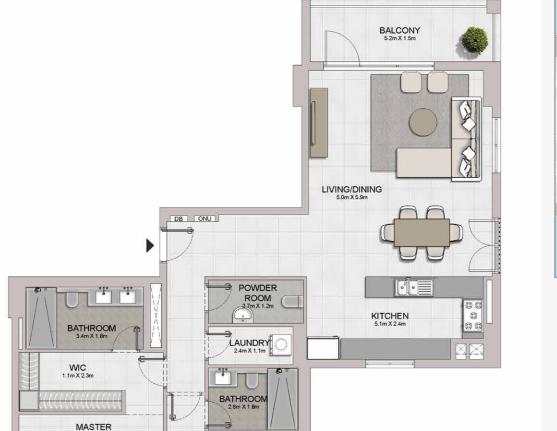

MASTER

BEDROOM 4.0m X 5.7m

BATHROOM

BALCONY 8.0m X 1.7m

LIVING/DINING 4.1m X 5.7m

KITCHEN 2.9m X 2.4m BEDROOM 2 3.8m X 3.2m

BATHROOM 2.6m X 1.8m

TERRACE 20m X 7,6m BALCONY 2.7m X 1.3m

Disclaimer: Plans, details and unit orientation included are indicative only and are subject to change by the developer/seller at its sole discretion without notice and/or liability. All images, including features, finishes, furnishings, view and scale are illustrative only. Final areas, orientation, dimensions, layout and materials may differ from those stated.

POWDER ROOM 1.6m X 1.9m