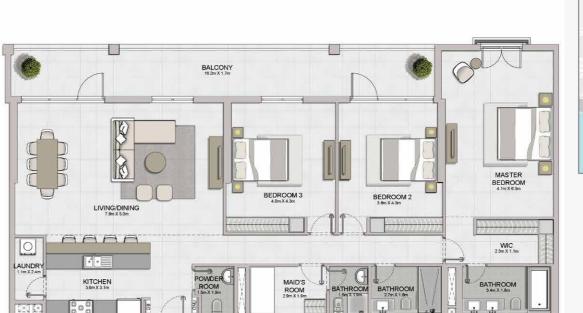

MASTER

BEDROOM 4.0m X 5.7m

BATHROOM

BALCONY 8.0m X 1.7m

LIVING/DINING 4.1m X 5.7m

KITCHEN 2.9m X 2.4m BEDROOM 2 3.8m X 3.2m

BATHROOM 2.6m X 1.8m

POWDER ROOM 1.6m X 1.9m