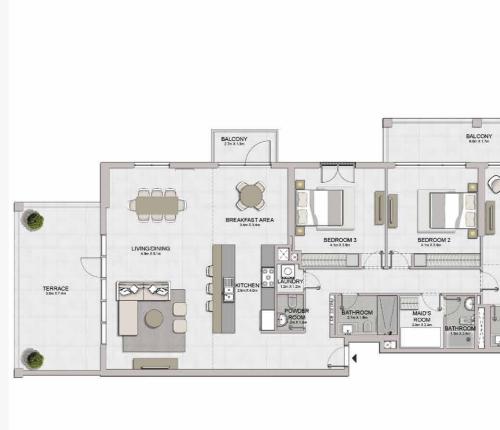

MASTER

BEDROOM 4.0m X 5.7m

BATHROOM

BALCONY 8.0m X 1.7m

LIVING/DINING 4.1m X 5.7m

KITCHEN 2.9m X 2.4m BEDROOM 2 3.8m X 3.2m

BATHROOM 2.6m X 1.8m

TERRACE 20m X 7,6m BALCONY 2.7m X 1.3m

Disclaimer: Plans, details and unit orientation included are indicative only and are subject to change by the developer/seller at its sole discretion without notice and/or liability. All images, including features, finishes, furnishings, view and scale are illustrative only. Final areas, orientation, dimensions, layout and materials may differ from those stated.

POWDER ROOM 1.6m X 1.9m