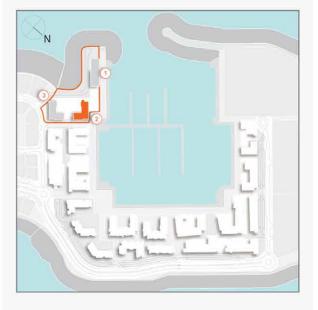

1 BEDROOM BUILDING 1 APARTMENT TYPE 1 LEVEL 1,2,3,4

| 1   | UNIT NO. |       | SUITE<br>AREA |        | BALCONY<br>AREA |       | TOTAL<br>AREA |        |
|-----|----------|-------|---------------|--------|-----------------|-------|---------------|--------|
|     |          |       | SQM           | SQFT   | SQM             | SQFT  | SQM           | SQFT   |
| 103 | 203      | 303   | 00.05         | 740.47 | 0.00            | 75.04 | 75.04         | 047.44 |
| 403 |          | 68.95 | 742.17        | 6.99   | 75.24           | 75.94 | 817.41        |        |