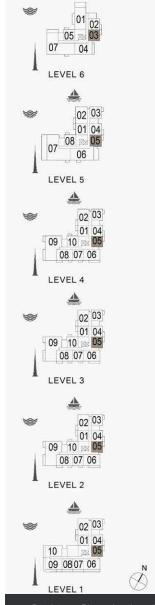

2 BEDROOM BUILDING 1 APARTMENT TYPE 7
- LEVEL 5,6

| * [          | 04 05 06 07<br>3 × 02 01 × 10 | 08                        |
|--------------|-------------------------------|---------------------------|
|              | LEVEL 6                       |                           |
| <b>*</b> [0: | 04 05 06 07<br>3 02 01 10     | 0908                      |
| İ            | LEVEL 5                       | $\bigotimes_{\mathbf{N}}$ |