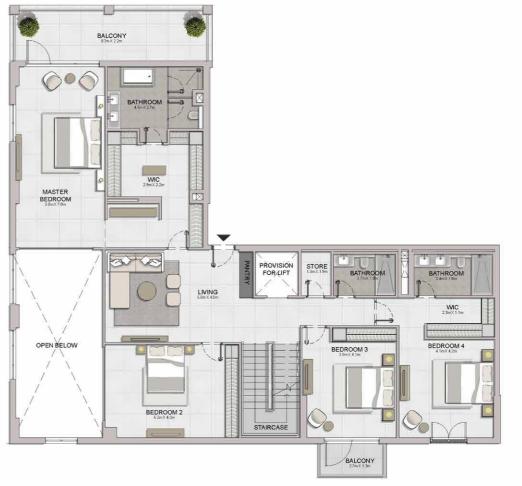

5 BEDROOM APARTMENT TYPE 1
BUILDING 3 - LEVEL 5

| UNIT NO. | SUITE<br>AREA |         | BALCONY<br>AREA |         | TOTAL<br>AREA |         |
|----------|---------------|---------|-----------------|---------|---------------|---------|
|          | SQM           | SQFT    | SQM             | SQFT    | SQM           | SQFT    |
| 507      | 492.10        | 5296.92 | 181.27          | 1951.17 | 673.37        | 7248.09 |