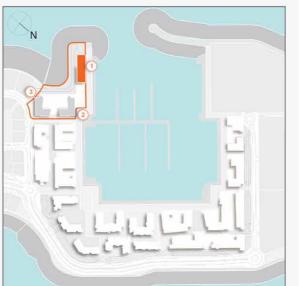

APARTMENT TYPE 1A LEVEL 1

|   |    | 4      |             |    |      |
|---|----|--------|-------------|----|------|
| * | 05 | 06     | 07          | 08 | 09   |
|   | 04 | 03 🖟 ( | 07<br>02 01 | 12 | 1110 |

| UNIT | UNIT NO. | SUITE<br>AREA |         | BALCONY<br>AREA |        | TOTAL<br>AREA |         |
|------|----------|---------------|---------|-----------------|--------|---------------|---------|
|      |          | SQM           | SQFT    | SQM             | SQFT   | SQM           | SQFT    |
| 20   | 4        | 179.84        | 1935.78 | 27.58           | 296.87 | 207.42        | 2232.65 |