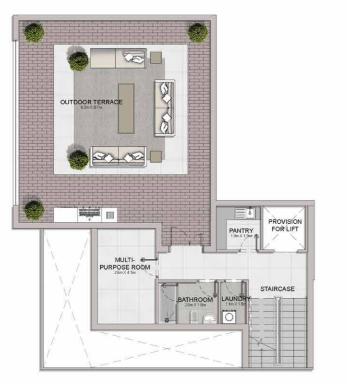

REA |         |
|----------|---------------|---------|-----------------|---------|---------------|---------|
|          | SQM           | SQFT    | SQM             | SQFT    | SQM           | SQFT    |
| 507      | 492.10        | 5296.92 | 181.27          | 1951.17 | 673.37        | 7248.09 |



Disclaimer: Plans, details and unit orientation included are indicative only and are subject to change by the developer/seller at its sole discretion without notice and/or liability. All images, including features, finishes, furnishings, view and scale are illustrative only. Final areas, orientation, dimensions, layout and materials may differ from those stated.

### PORT DE LA MER Le Ciel

5 BEDROOM APARTMENT TYPE 1
BUILDING 3 - LEVEL 6









5 BEDROOM

APARTMENT TYPE 1

BUILDING 3 - LEVEL 7





| UNIT NO. | 100    | SUITE<br>AREA |        | BALCONY<br>AREA |        | TAL<br>REA |
|----------|--------|---------------|--------|-----------------|--------|------------|
|          | SQM    | SQFT          | SQM    | SQFT            | SQM    | SQFT       |
| 507      | 492.10 | 5296.92       | 181.27 | 1951.17         | 673.37 | 7248.09    |