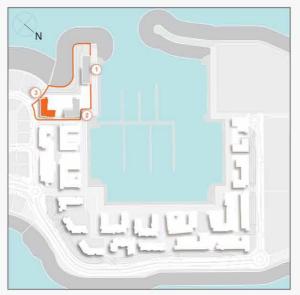

1 BEDROOM
BUILDING 3

APARTMENT TYPE 1
- LEVEL 1, 2, 3, 4, 5

| UNIT NO. SUITE AREA |     |     |       | 20000000 | CONY<br>REA | TOTAL<br>AREA |       |        |
|---------------------|-----|-----|-------|----------|-------------|---------------|-------|--------|
|                     |     |     | SQM   | SQFT     | SQM         | SQFT          | SQM   | SQFT   |
| 101                 | 201 | 301 | 60.64 | 738.51   | 6.00        | 75.24         | 75.60 | 813.75 |
| 401                 | 501 |     | 68.61 |          | 6.99        |               |       |        |

1 BEDROOM APARTMENT TYPE 2
BUILDING 3 - LEVEL 1, 2, 3, 4, 5

| i   | UNIT NO. | NIT NO. SUITE AREA |        |      | CONY  | TOTAL<br>AREA |        |  |
|-----|----------|--------------------|--------|------|-------|---------------|--------|--|
|     |          | SQM                | SQFT   | SQM  | SQFT  | SQM           | SQFT   |  |
|     | 103      | 68.58              | 738.19 | 4.27 | 45.96 | 72.85         | 784.15 |  |
|     | 203      | 68.65              | 738.94 | 4.27 | 45.96 | 72.92         | 784.90 |  |
| 303 | 403      | 68.64              | 738.83 | 4.27 | 45.96 | 72.91         | 784.80 |  |
|     | 503      | 68.63              | 738.73 | 4.27 | 45.96 | 72.9          | 784.69 |  |

### PORT DE LA MER Le Ciel

| UNIT NO. |     |       | JITE<br>REA | 37533376 | CONY  | TOTAL<br>AREA |        |        |
|----------|-----|-------|-------------|----------|-------|---------------|--------|--------|
|          |     |       | SQM         | SQFT     | SQM   | SQFT          | SQM    | SQFT   |
| 104      |     | 68.79 | 740.45      | 5.41     | 58.23 | 74.20         | 798.68 |        |
| 204      | 304 | 404   | COOF        | 744.40   | 5.44  | 50.00         | 74.26  | 799.33 |
| 504      | 602 |       | 68.85       | 741.10   | 5.41  | 58.23         | 74.26  |        |

1 BEDROOM APARTMENT TYPE 4 **BUILDING 3** - LEVEL 1, 2, 3, 4, 5, 6

| - 10 | UNIT NO. | 100   | SUITE<br>AREA |      | BALCONY<br>AREA |       | TAL<br>REA |
|------|----------|-------|---------------|------|-----------------|-------|------------|
|      |          | SQM   | SQFT          | SQM  | SQFT            | SQM   | SQFT       |
| 105  | 205      | 68.82 | 740.77        | 5.42 | 58.34           | 74.24 | 799.11     |
| 305  | 405      | 68.82 | 740.77        | 5.41 | 58.23           | 74.23 | 799.01     |
| 505  | 603      | 68.85 | 741.10        | 5.41 | 58.23           | 74.26 | 799.33     |