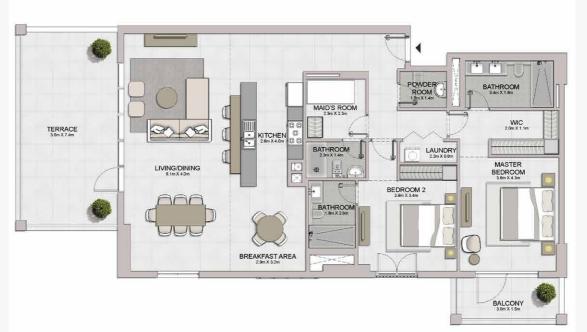

04 05 06 07 08 03 02 01 × 10 09

04 05 06 07 08 03 02 01 10 09

05 06 07 08 09 04 03 02 01 12 1110

BEDROOM 2

MASTER BEDROOM 3.9m X 6.3m

WC 22m X 1.1m

BATHROOM 3.4m X 1.8m BEDROOM 3

MAID'S ROOM 2.9m X 1.9m

POWDER ROOM 1.6m X 1.9m