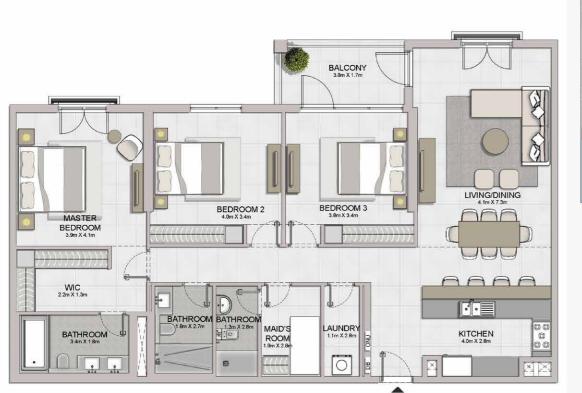

LEVEL 1

APARTMENT TYPE 3 LEVEL 1,2,3,4

BALCONY 8.0m X 1.7m

| 9   | JNIT NO | ),     | 1 6     | SUITE<br>AREA |        | BALCONY<br>AREA |         | TOTAL<br>AREA |  |
|-----|---------|--------|---------|---------------|--------|-----------------|---------|---------------|--|
|     |         | SQM    | SQFT    | SQM           | SQFT   | SQM             | SQFT    |               |  |
| 108 | 208     | 308    | 440.00  | 4044.04       | 15 93  | 272.17          | 400.70  | 4000.00       |  |
| 408 |         | 112.86 | 1214.81 | 15.93         | 171.47 | 128.79          | 1386.28 |               |  |

MASTER

BATHROOM

1.8m X 3.4m

LEVEL 8

LEVEL 7

LEVEL 6

LEVEL 5

LEVEL 4