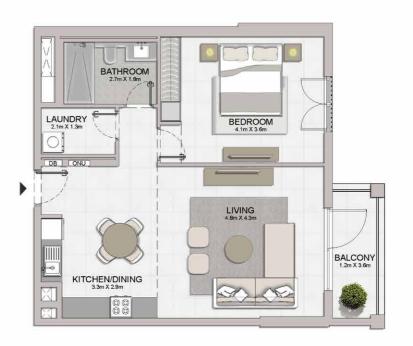

1 BEDROOM APARTMENT TYPE 5A
BUILDING 3 - LEVEL 1

| ı   | JNIT NO. | 1000  | JITE<br>REA | 1,750,170 | CONY   | TOTAL<br>AREA |        |
|-----|----------|-------|-------------|-----------|--------|---------------|--------|
|     |          | SQM   | SQFT        | SQM       | SQFT   | SQM           | SQFT   |
| 107 | 108      | 68.88 | 741.42      | 14.49     | 155.97 | 83.37         | 897.39 |