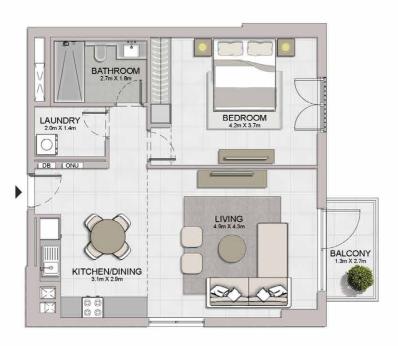

1 BEDROOM BUILDING 1 APARTMENT TYPE 1 LEVEL 1,2,3,4

| 1   | UNIT NO. |       | SUITE<br>AREA |        | BALCONY<br>AREA |       | TOTAL<br>AREA |        |
|-----|----------|-------|---------------|--------|-----------------|-------|---------------|--------|
|     |          |       | SQM           | SQFT   | SQM             | SQFT  | SQM           | SQFT   |
| 103 | 203      | 303   | 00.05         | 740.47 | 0.00            | 75.04 | 75.04         | 047.44 |
| 403 |          | 68.95 | 742.17        | 6.99   | 75.24           | 75.94 | 817.41        |        |