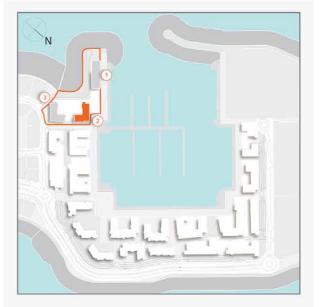

LEVEL 1

APARTMENT TYPE 3 LEVEL 1,2,3,4

BALCONY 8.0m X 1.7m

| 9   | JNIT NO | ),     | 1 6     | SUITE<br>AREA |        | BALCONY<br>AREA |         | TOTAL<br>AREA |  |
|-----|---------|--------|---------|---------------|--------|-----------------|---------|---------------|--|
|     |         | SQM    | SQFT    | SQM           | SQFT   | SQM             | SQFT    |               |  |
| 108 | 208     | 308    | 440.00  | 4044.04       | 15 93  | 272.17          | 400.70  | 4000.00       |  |
| 408 |         | 112.86 | 1214.81 | 15.93         | 171.47 | 128.79          | 1386.28 |               |  |