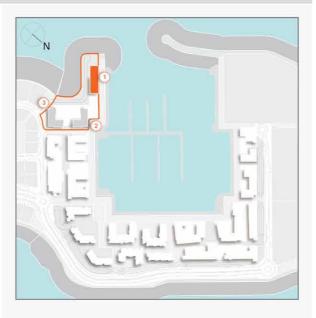

#### PORT DE LA MER Le Ciel

APARTMENT TYPE 1 LEVEL 1,2,3,4,5,6,7,8

| UNIT NO. |     |     | JITE<br>REA |         | BALCONY<br>AREA |        | TOTAL<br>AREA |         |
|----------|-----|-----|-------------|---------|-----------------|--------|---------------|---------|
|          |     |     | SQM         | SQFT    | SQM             | SQFT   | SQM           | SQFT    |
| 101      | 201 | 301 |             |         |                 |        |               |         |
| 401      | 501 | 601 | 104.37      | 1123.43 | 13.97           | 150.37 | 118.34        | 1273.80 |
|          | 701 |     |             |         |                 |        |               |         |
|          | 801 |     | 104.35      | 1123.21 | 13.97           | 150.37 | 118.32        | 1273.59 |