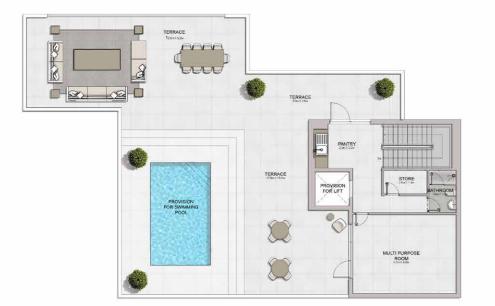

AL<br>AREA |          |  |
|----------|--------|-------------|--------|---------|---------------|----------|--|
|          | SQM    | SQFT        | SQM    | SQFT    | SQM           | SQFT     |  |
| 705      | 654.72 | 7047.35     | 397.25 | 4275.96 | 1051.97       | 11323.31 |  |



PROVISION FOR LIFT

## PORT DE LA MER Le Ciel

5 BEDROOM BUILDING 1 APARTMENT TYPE 2-UL
- LEVEL 8







| UNIT NO. | 1 57.5 | JITE<br>REA | 0.000  | CONY<br>REA | TOTAL<br>AREA |          |  |
|----------|--------|-------------|--------|-------------|---------------|----------|--|
|          | SQM    | SQFT        | SQM    | SQFT        | SQM           | SQFT     |  |
| 705      | 654.72 | 7047.35     | 397.25 | 4275.96     | 1051.97       | 11323.31 |  |

5 BEDROOM BUILDING 1 APARTMENT TYPE 2-RF - LEVEL RF





| UNIT NO. | SUITE<br>AREA |         | BALCONY<br>AREA |         | TOTAL<br>AREA |         |
|----------|---------------|---------|-----------------|---------|---------------|---------|
|          | SQM           | SQFT    | SQM             | SQFT    | SQM           | SQFT    |
| 705      | 654.72        | 7047.35 | 397.25          | 4275.96 | 1051.97       | 11323.3 |



TOTAL
AREA
GM SQFT
51.97 11323.31



**BUILDING 2** 



1 BEDROOM APARTMENT TYPE 1
BUILDING 2 - LEVEL 1, 2, 3, 4, 5, 6







| ī   | JNIT NO | ) <u>.</u> | SUITE  |        | BALCONY<br>AREA |       | TOTAL<br>AREA |        |
|-----|---------|------------|--------|--------|-----------------|-------|---------------|--------|
|     |         | SQM        | SQFT   | SQM    | SQFT            | SQM   | SQFT          |