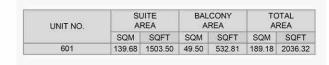

#### PORT DE LA MER Le Ciel

APARTMENT TYPE 1 LEVEL 1,2,3,4,5,6,7,8

| UNIT NO. |     |     | JITE<br>REA |         | BALCONY<br>AREA |        | TOTAL<br>AREA |         |
|----------|-----|-----|-------------|---------|-----------------|--------|---------------|---------|
|          |     |     | SQM         | SQFT    | SQM             | SQFT   | SQM           | SQFT    |
| 101      | 201 | 301 |             |         |                 |        |               |         |
| 401      | 501 | 601 | 104.37      | 1123.43 | 13.97           | 150.37 | 118.34        | 1273.80 |
|          | 701 |     |             |         |                 |        |               |         |
|          | 801 |     | 104.35      | 1123.21 | 13.97           | 150.37 | 118.32        | 1273.59 |