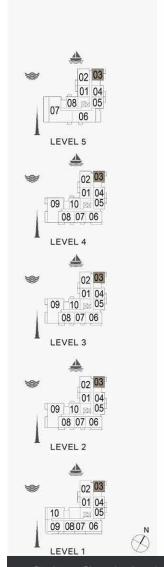

04 05 06 07 08 03 02 01 10 09 08

04 05 06 07 08 03 02 01 10 09 08

LEVEL 6

LEVEL 5

05 06 07 08 09 04 03 x 02 01 x 12 1110

LEVEL 4

05 06 07 08 09 04 03 02 01 12 110

LEVEL 3

05 06 07 08 09 04 03 02 01 12 1110

LEVEL 2

1 BEDROOM BUILDING 1 APARTMENT TYPE 2 LEVEL 2,3,4,5,6

| ı   | UNIT NO | ),  |       | SUITE<br>AREA |      | BALCONY<br>AREA |       | TOTAL<br>AREA |  |
|-----|---------|-----|-------|---------------|------|-----------------|-------|---------------|--|
|     |         | SQM | SQFT  | SQM           | SQFT | SQM             | SQFT  |               |  |
| 211 | 311     | 411 | 68 84 | 740.00        | 4.27 | 45.96           | 73.11 | 786 95        |  |
| 509 | 609     |     | 00.04 | 740.99        | 4.21 | 45.96           | 73.11 | /00.90        |  |