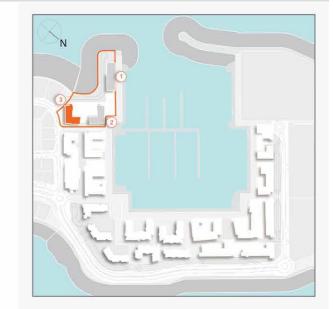

#### PORT DE LA MER Le Ciel

APARTMENT TYPE 1 LEVEL 1,2,3,4,5,6,7,8

| UNIT NO. |     |     | JITE<br>REA |         | BALCONY<br>AREA |        | TOTAL<br>AREA |         |
|----------|-----|-----|-------------|---------|-----------------|--------|---------------|---------|
|          |     |     | SQM         | SQFT    | SQM             | SQFT   | SQM           | SQFT    |
| 101      | 201 | 301 |             |         |                 |        |               |         |
| 401      | 501 | 601 | 104.37      | 1123.43 | 13.97           | 150.37 | 118.34        | 1273.80 |
|          | 701 |     |             |         |                 |        |               |         |
|          | 801 |     | 104.35      | 1123.21 | 13.97           | 150.37 | 118.32        | 1273.59 |