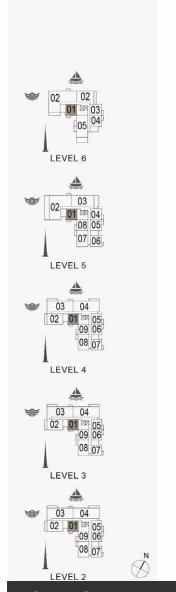

04 05 06 07 08 03 02 01 10 09 08

04 05 06 07 08 03 02 01 10 09 08

LEVEL 6

LEVEL 5

05 06 07 08 09 04 03 x 02 01 x 12 1110

LEVEL 4

05 06 07 08 09 04 03 02 01 12 110

LEVEL 3

05 06 07 08 09 04 03 02 01 12 1110

LEVEL 2

1 BEDROOM BUILDING 1 APARTMENT TYPE 2 LEVEL 2,3,4,5,6

| ı   | UNIT NO | ),  |       | SUITE<br>AREA |      | BALCONY<br>AREA |       | TOTAL<br>AREA |  |
|-----|---------|-----|-------|---------------|------|-----------------|-------|---------------|--|
|     |         | SQM | SQFT  | SQM           | SQFT | SQM             | SQFT  |               |  |
| 211 | 311     | 411 | 68 84 | 740.00        | 4.27 | 45.96           | 73.11 | 786 95        |  |
| 509 | 609     |     | 00.04 | 740.99        | 4.21 | 45.96           | 73.11 | /00.90        |  |