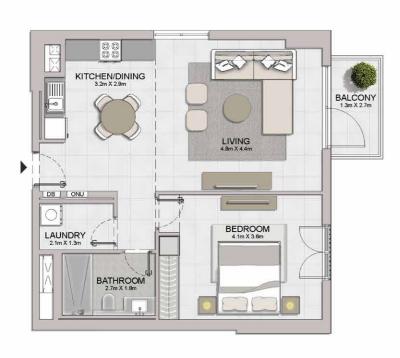

1 BEDROOM BUILDING 1 APARTMENT TYPE 1 LEVEL 1,2,3,4

| 1   | UNIT NO. |       | SUITE<br>AREA |        | BALCONY<br>AREA |       | TOTAL<br>AREA |        |
|-----|----------|-------|---------------|--------|-----------------|-------|---------------|--------|
|     |          |       | SQM           | SQFT   | SQM             | SQFT  | SQM           | SQFT   |
| 103 | 203      | 303   | 00.05         | 740.47 | 0.00            | 75.04 | 75.04         | 047.44 |
| 403 |          | 68.95 | 742.17        | 6.99   | 75.24           | 75.94 | 817.41        |        |