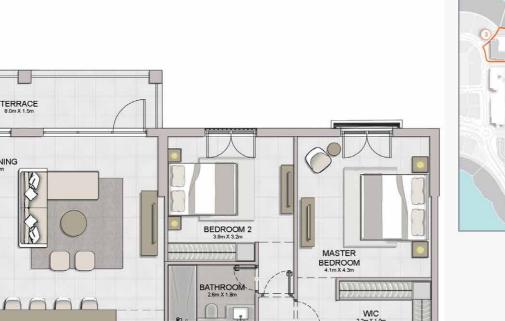

LEVEL 1

APARTMENT TYPE 3 LEVEL 1,2,3,4

BALCONY 8.0m X 1.7m

| 9   | JNIT NO | ),     | 1 6     | SUITE<br>AREA |        | BALCONY<br>AREA |         | TOTAL<br>AREA |  |
|-----|---------|--------|---------|---------------|--------|-----------------|---------|---------------|--|
|     |         | SQM    | SQFT    | SQM           | SQFT   | SQM             | SQFT    |               |  |
| 108 | 208     | 308    | 440.00  | 4044.04       | 15 93  | 272.17          | 400.70  | 4000.00       |  |
| 408 |         | 112.86 | 1214.81 | 15.93         | 171.47 | 128.79          | 1386.28 |               |  |