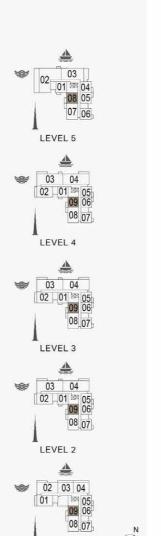

TERRACE 8.0m X 1.5m

KITCHEN 3.9m X 2.8m

MAID'S ROOM

2 BEDROOM APARTMENT TYPE 2 BUILDING 2 - LEVEL 1

BATHROOM 3.4m X 1.8m

| <b>₩</b> 02 | 2 03 04 |   |
|-------------|---------|---|
| 01          | 05      |   |
| T           | 09 06   |   |
| 1           | 08 07   |   |
| A LE        | VEL 1   | Q |