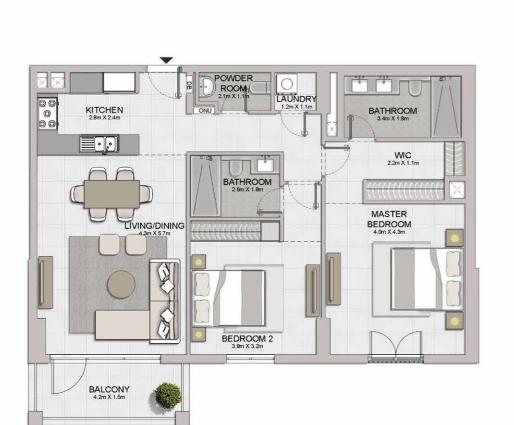

MASTER

BEDROOM 4.0m X 5.7m

BATHROOM

BALCONY 8.0m X 1.7m

LIVING/DINING 4.1m X 5.7m

KITCHEN 2.9m X 2.4m BEDROOM 2 3.8m X 3.2m

BATHROOM 2.6m X 1.8m

POWDER ROOM 1.6m X 1.9m