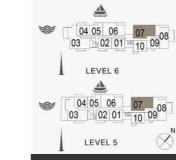

2 BEDROOM BUILDING 1 APARTMENT TYPE 7
- LEVEL 5,6

| * [          | 04 05 06 07<br>3 × 02 01 × 10 | 08                        |
|--------------|-------------------------------|---------------------------|
|              | LEVEL 6                       |                           |
| <b>*</b> [0: | 04 05 06 07<br>3 02 01 10     | 0908                      |
| İ            | LEVEL 5                       | $\bigotimes_{\mathbf{N}}$ |