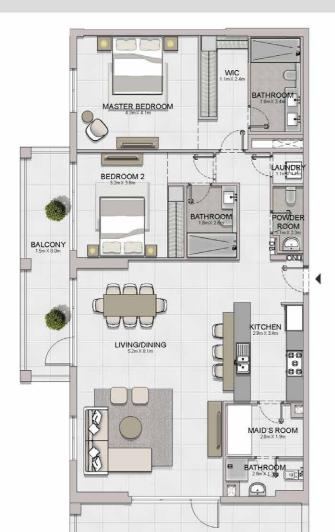

MASTER

BEDROOM 4.0m X 5.7m

BATHROOM

BALCONY 8.0m X 1.7m

LIVING/DINING 4.1m X 5.7m

KITCHEN 2.9m X 2.4m BEDROOM 2 3.8m X 3.2m

BATHROOM 2.6m X 1.8m

POWDER ROOM 1.6m X 1.9m

PROVISION FOR LIFT