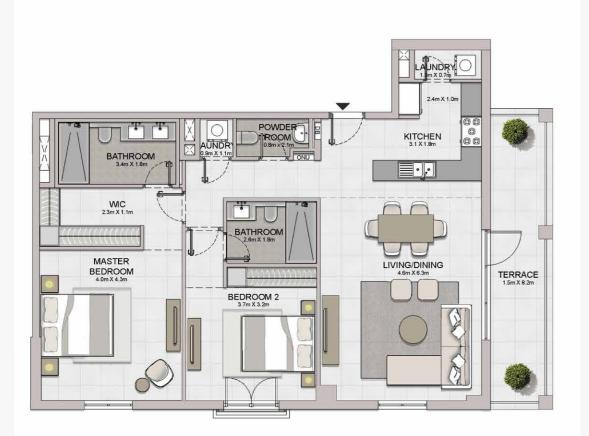

MASTER

BEDROOM 4.0m X 5.7m

BATHROOM

BALCONY 8.0m X 1.7m

LIVING/DINING 4.1m X 5.7m

KITCHEN 2.9m X 2.4m BEDROOM 2 3.8m X 3.2m

BATHROOM 2.6m X 1.8m

POWDER ROOM 1.6m X 1.9m