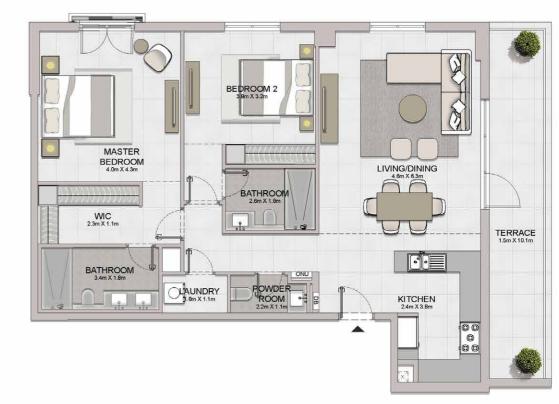

MASTER

BEDROOM 4.0m X 5.7m

BATHROOM

BALCONY 8.0m X 1.7m

LIVING/DINING 4.1m X 5.7m

KITCHEN 2.9m X 2.4m BEDROOM 2 3.8m X 3.2m

BATHROOM 2.6m X 1.8m

TERRACE 20m X 7,6m BALCONY 2.7m X 1.3m

Disclaimer: Plans, details and unit orientation included are indicative only and are subject to change by the developer/seller at its sole discretion without notice and/or liability. All images, including features, finishes, furnishings, view and scale are illustrative only. Final areas, orientation, dimensions, layout and materials may differ from those stated.

POWDER ROOM 1.6m X 1.9m

TERRACE 8.0m X 1.5m

KITCHEN 3.9m X 2.8m

MAID'S ROOM

2 BEDROOM APARTMENT TYPE 2 BUILDING 2 - LEVEL 1

BATHROOM 3.4m X 1.8m

| <b>₩</b> 02 | 2 03 04 |   |
|-------------|---------|---|
| 01          | 05      |   |
| T           | 09 06   |   |
| 1           | 08 07   |   |
| A LE        | VEL 1   | Q |

LAUNDRY 0.9m X 1.1m

BEDROOM 2 3.8m X 3.2m

BATHROOM

LIVING/DINING 4.2m X 6.5m

KITCHEN 2.7m X 2.7m

TERRACE 1.5m X 9.3m