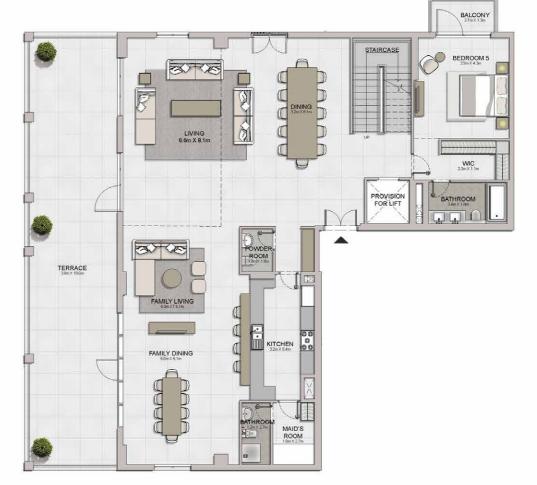

## PORT DE LA MER Le Ciel

5 BEDROOM BUILDING 1 APARTMENT TYPE 1-LL - LEVEL 7

LEVEL 8

5 BEDROOM BUILDING 1

APARTMENT TYPE 1-UL LEVEL 8

| 822    | JITE<br>REA | 20000  | CONY    | 7600   | EA<br>SQFT | TOTAL<br>AREA |  |
|--------|-------------|--------|---------|--------|------------|---------------|--|
| SQM    | SQFT        | SQM    | SQFT    | SQM    | SQFT       |               |  |
| 532.38 | 5730.49     | 232.62 | 2503.90 | 765.00 | 8234.39    |               |  |

PROVISION FOR LIFT

POWDER ROOM 1.6m X 1.9m