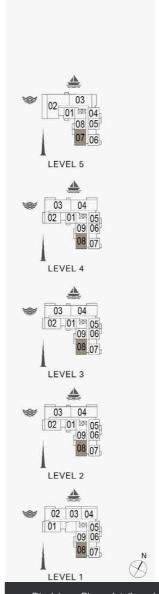

TERRACE 8.0m X 1.5m

KITCHEN 3.9m X 2.8m

MAID'S ROOM

2 BEDROOM APARTMENT TYPE 2 BUILDING 2 - LEVEL 1

BATHROOM 3.4m X 1.8m

| <b>₩</b> 02 | 2 03 04 |   |
|-------------|---------|---|
| 01          | 05      |   |
| T           | 09 06   |   |
| 1           | 08 07   |   |
| A LE        | VEL 1   | Q |