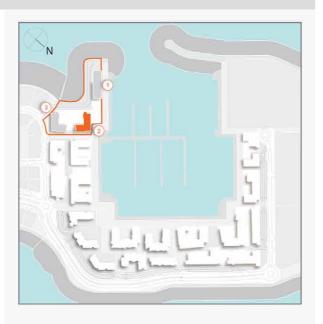

1 BEDROOM BUILDING 1 APARTMENT TYPE 1 LEVEL 1,2,3,4

| 1   | UNIT NO. |       | SUITE<br>AREA |        | BALCONY<br>AREA |       | TOTAL<br>AREA |        |
|-----|----------|-------|---------------|--------|-----------------|-------|---------------|--------|
|     |          |       | SQM           | SQFT   | SQM             | SQFT  | SQM           | SQFT   |
| 103 | 203      | 303   | 00.05         | 740.47 | 0.00            | 75.04 | 75.04         | 047.44 |
| 403 |          | 68.95 | 742.17        | 6.99   | 75.24           | 75.94 | 817.41        |        |