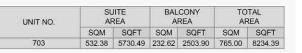

## PORT DE LA MER Le Ciel

5 BEDROOM BUILDING 1 APARTMENT TYPE 1-LL - LEVEL 7

LEVEL 8

5 BEDROOM BUILDING 1

APARTMENT TYPE 1-UL LEVEL 8

| 822    | JITE<br>REA | 20000  | CONY    | 7600   | EA<br>SQFT | TOTAL<br>AREA |  |
|--------|-------------|--------|---------|--------|------------|---------------|--|
| SQM    | SQFT        | SQM    | SQFT    | SQM    | SQFT       |               |  |
| 532.38 | 5730.49     | 232.62 | 2503.90 | 765.00 | 8234.39    |               |  |

### PORT DE LA MER Le Ciel

5 BEDROOM **BUILDING 1** 

APARTMENT TYPE 1-RF LEVEL RF

| UNIT NO. | 553    | JITE<br>REA | 0.000  | CONY<br>REA | TOTAL<br>AREA |         |  |
|----------|--------|-------------|--------|-------------|---------------|---------|--|
|          | SQM    | SQFT        | SQM    | SQFT        | SQM           | SQFT    |  |
| 703      | 532.38 | 5730.49     | 232.62 | 2503.90     | 765.00        | 8234.39 |  |