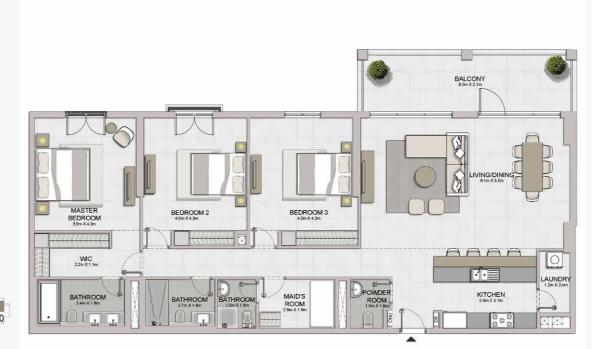

LEVEL 1

APARTMENT TYPE 3 LEVEL 1,2,3,4

BALCONY 8.0m X 1.7m

| 9   | JNIT NO | ),     | 1 6     | SUITE<br>AREA |        | BALCONY<br>AREA |         | TOTAL<br>AREA |  |
|-----|---------|--------|---------|---------------|--------|-----------------|---------|---------------|--|
|     |         | SQM    | SQFT    | SQM           | SQFT   | SQM             | SQFT    |               |  |
| 108 | 208     | 308    | 440.00  | 4044.04       | 15 93  | 272.17          | 400.70  | 4000.00       |  |
| 408 |         | 112.86 | 1214.81 | 15.93         | 171.47 | 128.79          | 1386.28 |               |  |

POWDER ROOM 1.6m X 1.9m