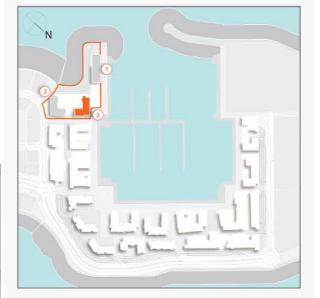

1 BEDROOM BUILDING 1 APARTMENT TYPE 1 LEVEL 1,2,3,4

| 1   | UNIT NO. |       | SUITE<br>AREA |        | BALCONY<br>AREA |       | TOTAL<br>AREA |        |
|-----|----------|-------|---------------|--------|-----------------|-------|---------------|--------|
|     |          |       | SQM           | SQFT   | SQM             | SQFT  | SQM           | SQFT   |
| 103 | 203      | 303   | 00.05         | 740.47 | 0.00            | 75.04 | 75.04         | 047.44 |
| 403 |          | 68.95 | 742.17        | 6.99   | 75.24           | 75.94 | 817.41        |        |