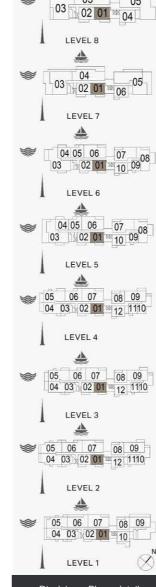

04 05 06 07 08 03 02 01 10 09 08

04 05 06 07 08 03 02 01 10 09 08

LEVEL 6

LEVEL 5

05 06 07 08 09 04 03 x 02 01 x 12 1110

LEVEL 4

05 06 07 08 09 04 03 02 01 12 110

LEVEL 3

05 06 07 08 09 04 03 02 01 12 1110

LEVEL 2

1 BEDROOM BUILDING 1 APARTMENT TYPE 2 LEVEL 2,3,4,5,6

| ı   | UNIT NO | ),  |       | SUITE<br>AREA |      | BALCONY<br>AREA |       | TOTAL<br>AREA |  |
|-----|---------|-----|-------|---------------|------|-----------------|-------|---------------|--|
|     |         | SQM | SQFT  | SQM           | SQFT | SQM             | SQFT  |               |  |
| 211 | 311     | 411 | 68 84 | 740.00        | 4.27 | 45.96           | 73.11 | 786 95        |  |
| 509 | 609     |     | 00.04 | 740.99        | 4.21 | 45.96           | 73.11 | /00.90        |  |

LEVEL 8

04 05 06 07 08 03 02 01 10 09

04 05 06 07 08 03 02 01 10 09 08

LEVEL 6

LEVEL 5

05 06 07 08 09 04 03 02 01 12 1110

LEVEL 4

LEVEL 3

LEVEL 2

04 03 02 01 12 1110

05 06 07 08 09 04 03 02 01 12 1110

2 BEDROOM BUILDING 1 -

APARTMENT TYPE 2 LEVEL 1,2,3,4,5,6,7,8

| i   | UNIT NO | ).  |        | JITE<br>REA |       | CONY   |                  | TAL<br>REA |
|-----|---------|-----|--------|-------------|-------|--------|------------------|------------|
|     |         |     | SQM    | SQFT        | SQM   | SQFT   | SQM              | SQFT       |
| 102 | 202     | 302 |        |             |       |        |                  |            |
| 402 | 502     | 602 | 104.05 | 1119.98     | 13.97 | 150.37 | 118.02           | 1270.36    |
|     | 702     |     |        |             |       |        | Unice Succession |            |
|     | 802     |     | 104.00 | 1119.45     | 13.97 | 150.37 | 117.97           | 1269.82    |

05 06 07 08 09 04 03 02 01 12 1110

LEVEL 3

LEVEL 2

05 06 07 08 09 04 03 02 01 12 1110

04 05 06 07 09 03 3 02 01 10 09 2 BEDROOM BUILDING 1 - APARTMENT TYPE 4 LEVEL 2,3,4,5,6,7,8

| UNIT NO. |     | SUITE<br>AREA |        | BALCONY<br>AREA |      | TOTAL<br>AREA |        |         |
|----------|-----|---------------|--------|-----------------|------|---------------|--------|---------|
|          |     |               | SQM    | SQFT            | SQM  | SQFT          | SQM    | SQFT    |
| 12       | 312 | 412           |        |                 |      |               |        |         |
| 10       | 610 | 706           | 104.45 | 1124.29         | 7.33 | 78.90         | 111.78 | 1203.19 |
|          | 804 |               |        |                 |      |               |        |         |

LEVEL 4

05 06 07 08 09 04 03 02 01 12 110

LEVEL 3

LEVEL 2

BEDROOM 4.1m X 4.3m

BEDROOM 2 3.9m X 3.2m

2 BEDROOM **BUILDING 1** 

APARTMENT TYPE 5 LEVEL 2,3,4

APARTMENT TYPE 1A LEVEL 1

|   |    | 4      |             |    |      |
|---|----|--------|-------------|----|------|
| * | 05 | 06     | 07          | 08 | 09   |
|   | 04 | 03 🖟 ( | 07<br>02 01 | 12 | 1110 |

04 05 06 07 08 03 02 01 × 10 09

04 05 06 07 08 03 02 01 10 09

05 06 07 08 09 04 03 02 01 12 1110

BEDROOM 2

MASTER BEDROOM 3.9m X 6.3m

WC 22m X 1.1m

BATHROOM 3.4m X 1.8m BEDROOM 3

MAID'S ROOM 2.9m X 1.9m

LEVEL 6

LEVEL 5

LEVEL 4

LEVEL 3

LEVEL 2

05 06 07 08 09 04 03 02 01 12 1110 3 BEDROOM BUILDING 1 APARTMENT TYPE 4 LEVEL 1,2,3,4,5,6

| UNIT NO. |     | ).  | SUITE<br>AREA |           | BALCONY<br>AREA |        | TOTAL<br>AREA |         |
|----------|-----|-----|---------------|-----------|-----------------|--------|---------------|---------|
|          |     |     | SQM           | SQFT      | SQM             | SQFT   | SQM           | SQFT    |
| 107      |     |     | 199.72        | 2149.77   | 15.93           | 171.47 | 215.65        | 2321.24 |
| 207      | 307 | 407 | 400.04        | 1 2150.74 | 45.00           | 474 47 | 045.74        | 2322.21 |
| 506      | 606 |     | 199.81        |           | 15.93           | 171.47 | 215.74        |         |