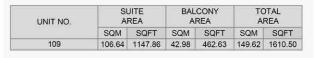

3 BEDROOM BUILDING 1 APARTMENT TYPE 5A - LEVEL 1

| UNIT NO. | SUITE<br>AREA |         | BALCONY<br>AREA |        | TOTAL<br>AREA |        |
|----------|---------------|---------|-----------------|--------|---------------|--------|
|          | SQM           | SQFT    | SQM             | SQFT   | SQM           | SQFT   |
| 109      | 173.38        | 1866.25 | 47.02           | 506.12 | 220.40        | 2372.3 |