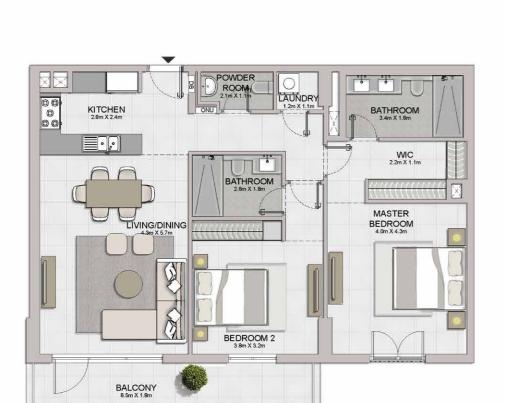

MASTER

BEDROOM 4.0m X 5.7m

BATHROOM

BALCONY 8.0m X 1.7m

LIVING/DINING 4.1m X 5.7m

KITCHEN 2.9m X 2.4m BEDROOM 2 3.8m X 3.2m

BATHROOM 2.6m X 1.8m

POWDER ROOM 1.6m X 1.9m