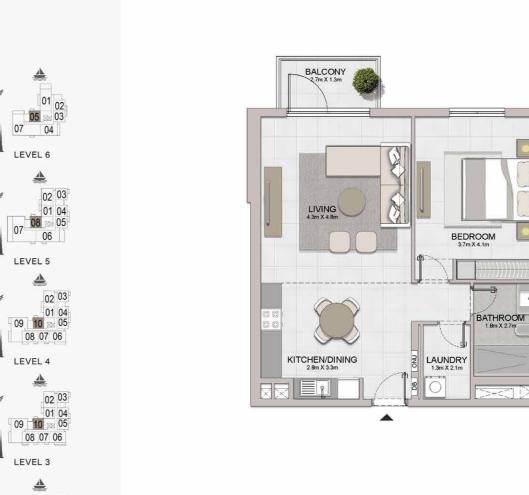

#### PORT DE LA MER Le Ciel

2 BEDROOM **BUILDING 1** 

APARTMENT TYPE 6 LEVEL 3,4

| 9   | UNIT NO. | SUITE<br>AREA |         | BALCONY<br>AREA |        | TOTAL<br>AREA |         |
|-----|----------|---------------|---------|-----------------|--------|---------------|---------|
|     |          | SQM           | SQFT    | SQM             | SQFT   | SQM           | SQFT    |
| 304 | 404      | 149.65        | 1610.82 | 35.34           | 380.40 | 184.99        | 1991.22 |