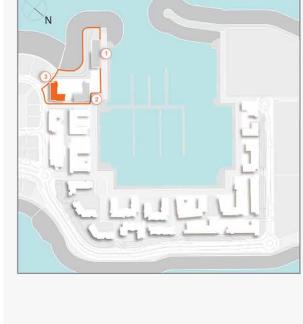

1 BEDROOM BUILDING 1 APARTMENT TYPE 1 LEVEL 1,2,3,4

| 1   | UNIT NO. |       | SUITE<br>AREA |        | BALCONY<br>AREA |       | TOTAL<br>AREA |        |
|-----|----------|-------|---------------|--------|-----------------|-------|---------------|--------|
|     |          |       | SQM           | SQFT   | SQM             | SQFT  | SQM           | SQFT   |
| 103 | 203      | 303   | 00.05         | 740.47 | 0.00            | 75.04 | 75.04         | 047.44 |
| 403 |          | 68.95 | 742.17        | 6.99   | 75.24           | 75.94 | 817.41        |        |