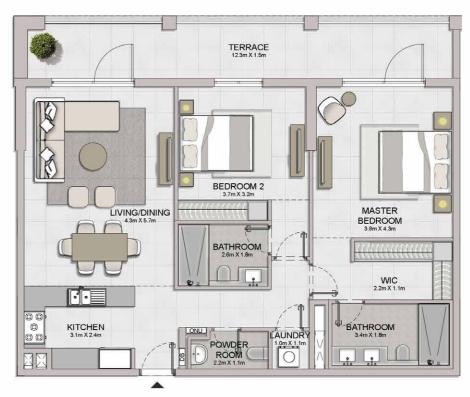

MASTER

BEDROOM 4.0m X 5.7m

BATHROOM

BALCONY 8.0m X 1.7m

LIVING/DINING 4.1m X 5.7m

KITCHEN 2.9m X 2.4m BEDROOM 2 3.8m X 3.2m

BATHROOM 2.6m X 1.8m

POWDER ROOM 1.6m X 1.9m