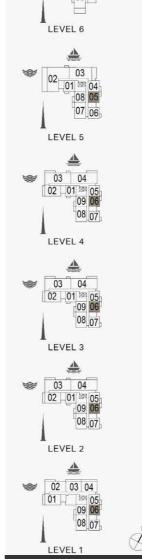

TOTAL
AREA
GM SQFT
51.97 11323.31

**BUILDING 2** 

1 BEDROOM APARTMENT TYPE 1
BUILDING 2 - LEVEL 1, 2, 3, 4, 5, 6

| ī   | JNIT NO | ) <u>.</u> | SUITE  |        | BALCONY<br>AREA |       | TOTAL<br>AREA |        |
|-----|---------|------------|--------|--------|-----------------|-------|---------------|--------|
|     |         | SQM        | SQFT   | SQM    | SQFT            | SQM   | SQFT          |        |
| 105 | 205     | 305        | 69.03  | 743.03 | 5.41            | 58.23 | 74.44         | 801.27 |
| 405 |         | 09.03      | 743.03 | 5.41   | 30.23           | 74.44 | 801.21        |        |
| 504 |         | 69.20      | 744.86 | 5.41   | 58.23           | 74.61 | 803.10        |        |
| 603 |         | 69.15      | 744.32 | 5.41   | 58.23           | 74.56 | 802.56        |        |