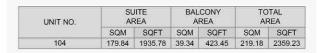

| UNIT | UNIT NO. | SUITE<br>AREA |         | BALCONY<br>AREA |        | TOTAL<br>AREA |         |
|------|----------|---------------|---------|-----------------|--------|---------------|---------|
|      |          | SQM           | SQFT    | SQM             | SQFT   | SQM           | SQFT    |
| 20   | 4        | 179.84        | 1935.78 | 27.58           | 296.87 | 207.42        | 2232.65 |