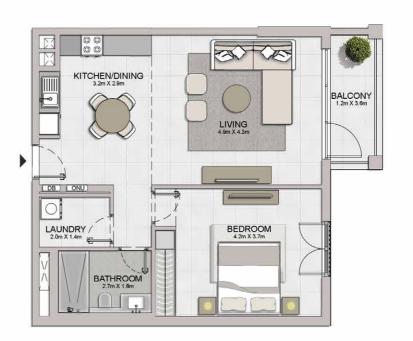

TOTAL
AREA
GM SQFT
51.97 11323.31

**BUILDING 2** 

1 BEDROOM APARTMENT TYPE 1
BUILDING 2 - LEVEL 1, 2, 3, 4, 5, 6

| ī   | JNIT NO | ) <u>.</u> | SUITE  |        | BALCONY<br>AREA |       | TOTAL<br>AREA |        |
|-----|---------|------------|--------|--------|-----------------|-------|---------------|--------|
|     |         | SQM        | SQFT   | SQM    | SQFT            | SQM   | SQFT          |        |
| 105 | 205     | 305        | 69.03  | 743.03 | 5.41            | 58.23 | 74.44         | 801.27 |
| 405 |         | 09.03      | 743.03 | 5.41   | 30.23           | 74.44 | 801.21        |        |
| 504 |         | 69.20      | 744.86 | 5.41   | 58.23           | 74.61 | 803.10        |        |
| 603 |         | 69.15      | 744.32 | 5.41   | 58.23           | 74.56 | 802.56        |        |