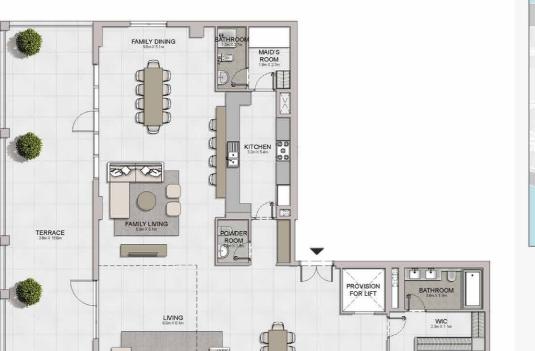

All images, including features, finishes, furnishings, view and scale are illustrative only. Final areas, orientation, dimensions, layout and materials may differ from those stated.

### PORT DE LA MER Le Ciel

LEVEL 3





APARTMENT TYPE 1

3 BEDROOM



| į   | JNIT NO. | . 7.22 |         | SUITE BALCONY AREA AREA |        | TOTAL<br>AREA |         |
|-----|----------|--------|---------|-------------------------|--------|---------------|---------|
|     |          | SQM    | SQFT    | SQM                     | SQFT   | SQM           | SQFT    |
|     | 209      | 195.12 | 2100.25 | 21.30                   | 229.27 | 216.42        | 2329.53 |
| 309 | 409      | 195.11 | 2100.15 | 21.30                   | 229.27 | 216.41        | 2329.42 |

5 BEDROOM APARTMENT TYPE 1
BUILDING 3 - LEVEL 5





| UNIT NO. | SUITE<br>AREA |         | BALCONY<br>AREA |         | TOTAL<br>AREA |         |
|----------|---------------|---------|-----------------|---------|---------------|---------|
|          | SQM           | SQFT    | SQM             | SQFT    | SQM           | SQFT    |
| 507      | 492.10        | 5296.92 | 181.27          | 1951.17 | 673.37        | 7248.09 |



Disclaimer: Plans, details and unit orientation included are indicative only and are subject to change by the developer/seller at its sole discretion without notice and/or liability. All images, including features, finishes, furnishings, view and scale are illustrative only. Final areas, orientation, dimensions, layout and materials may differ from those stated.

### PORT DE LA MER Le Ciel

5 BEDROOM APARTMENT TYPE 1