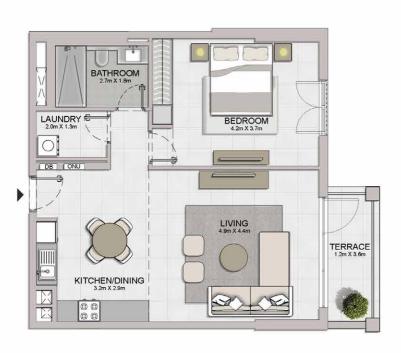

------------|--------|-------------|---------------|----------|--|
|          | SQM    | SQFT        | SQM    | SQFT        | SQM           | SQFT     |  |
| 705      | 654.72 | 7047.35     | 397.25 | 4275.96     | 1051.97       | 11323.31 |  |

5 BEDROOM BUILDING 1 APARTMENT TYPE 2-RF - LEVEL RF





| UNIT NO. | SUITE<br>AREA |         | BALCONY<br>AREA |         | TOTAL<br>AREA |         |
|----------|---------------|---------|-----------------|---------|---------------|---------|
|          | SQM           | SQFT    | SQM             | SQFT    | SQM           | SQFT    |
| 705      | 654.72        | 7047.35 | 397.25          | 4275.96 | 1051.97       | 11323.3 |



TOTAL
AREA
GM SQFT
51.97 11323.31



**BUILDING 2** 



1 BEDROOM APARTMENT TYPE 1
BUILDING 2 - LEVEL 1, 2, 3, 4, 5, 6







| ī   | JNIT NO | ) <u>.</u> | SUITE  |        | BALCONY<br>AREA |       | TOTAL<br>AREA |        |
|-----|---------|------------|--------|--------|-----------------|-------|---------------|--------|
|     |         | SQM        | SQFT   | SQM    | SQFT            | SQM   | SQFT          |        |
| 105 | 205     | 305        | 69.03  | 743.03 | 5.41            | 58.23 | 74.44         | 801.27 |
| 405 |         | 09.03      | 743.03 | 5.41   | 30.23           | 74.44 | 801.21        |        |
| 504 |         | 69.20      | 744.86 | 5.41   | 58.23           | 74.61 | 803.10        |        |
| 603 |         | 69.15      | 744.32 | 5.41   | 58.23           | 74.56 | 802.56        |        |

Disclaimer: Plans, details and unit orientation included are indicative only and are subject to