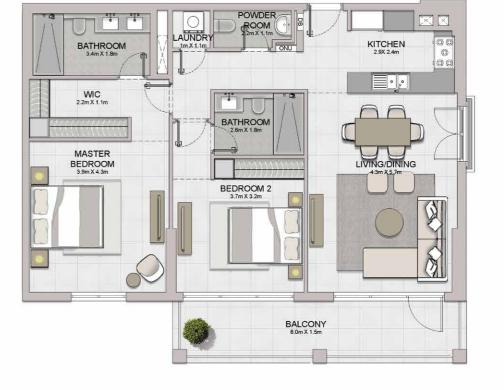

1 BEDROOM BUILDING 1 APARTMENT TYPE 1 LEVEL 1,2,3,4

| 1   | UNIT NO. |       | SUITE<br>AREA |        | BALCONY<br>AREA |       | TOTAL<br>AREA |        |
|-----|----------|-------|---------------|--------|-----------------|-------|---------------|--------|
|     |          |       | SQM           | SQFT   | SQM             | SQFT  | SQM           | SQFT   |
| 103 | 203      | 303   | 00.05         | 740.47 | 0.00            | 75.04 | 75.04         | 047.44 |
| 403 |          | 68.95 | 742.17        | 6.99   | 75.24           | 75.94 | 817.41        |        |