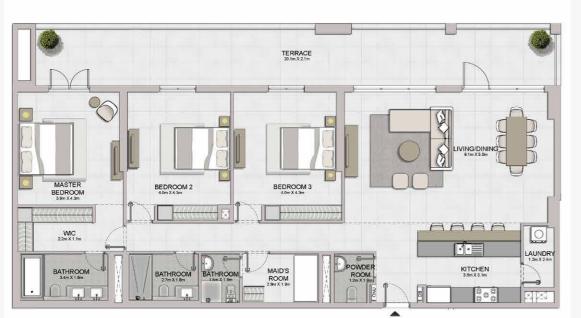

TERRACE 20m X 7,6m BALCONY 2.7m X 1.3m

Disclaimer: Plans, details and unit orientation included are indicative only and are subject to change by the developer/seller at its sole discretion without notice and/or liability. All images, including features, finishes, furnishings, view and scale are illustrative only. Final areas, orientation, dimensions, layout and materials may differ from those stated.