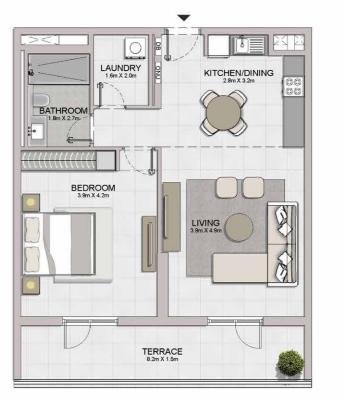

LEVEL 4

05 06 07 08 09 04 03 02 01 12 110

LEVEL 3

LEVEL 2

BEDROOM 4.1m X 4.3m

BEDROOM 2 3.9m X 3.2m

2 BEDROOM **BUILDING 1** 

APARTMENT TYPE 5 LEVEL 2,3,4

SUITE SQM SQFT

210 310 410 124.63 1341.51

| 3750,075 | CONY   | 11/20  | TAL<br>REA |
|----------|--------|--------|------------|
| SQM      | SQFT   | SQM    | SQFT       |
| 9.36     | 100.75 | 133.99 | 1442.26    |