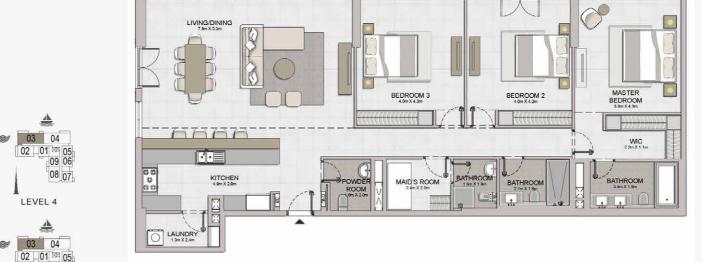

04 05 06 07 08 03 02 01 × 10 09

04 05 06 07 08 03 02 01 10 09

05 06 07 08 09 04 03 02 01 12 1110

BEDROOM 2

MASTER BEDROOM 3.9m X 6.3m

WC 22m X 1.1m

BATHROOM 3.4m X 1.8m BEDROOM 3

MAID'S ROOM 2.9m X 1.9m

POWDER ROOM 1.6m X 1.9m