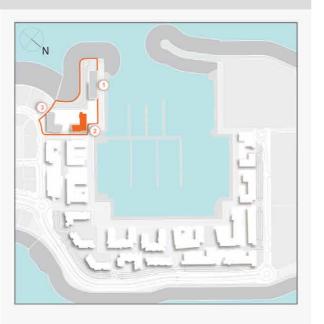

TOTAL
AREA
GM SQFT
51.97 11323.31

**BUILDING 2** 

1 BEDROOM APARTMENT TYPE 1
BUILDING 2 - LEVEL 1, 2, 3, 4, 5, 6

| ī   | JNIT NO | ) <u>.</u> | SUITE  |        | BALCONY<br>AREA |       | TOTAL<br>AREA |        |
|-----|---------|------------|--------|--------|-----------------|-------|---------------|--------|
|     |         | SQM        | SQFT   | SQM    | SQFT            | SQM   | SQFT          |        |
| 105 | 205     | 305        | 69.03  | 743.03 | 5.41            | 58.23 | 74.44         | 801.27 |
| 405 |         | 09.03      | 743.03 | 5.41   | 30.23           | 74.44 | 801.21        |        |
| 504 |         | 69.20      | 744.86 | 5.41   | 58.23           | 74.61 | 803.10        |        |
| 603 |         | 69.15      | 744.32 | 5.41   | 58.23           | 74.56 | 802.56        |        |