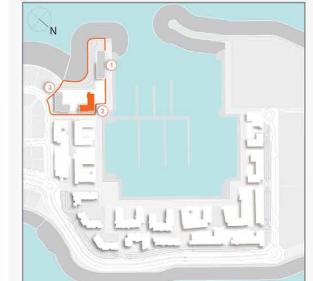

1 BEDROOM BUILDING 1 APARTMENT TYPE 1 LEVEL 1,2,3,4

| 1   | UNIT NO. |       | SUITE<br>AREA |        | BALCONY<br>AREA |       | TOTAL<br>AREA |        |
|-----|----------|-------|---------------|--------|-----------------|-------|---------------|--------|
|     |          |       | SQM           | SQFT   | SQM             | SQFT  | SQM           | SQFT   |
| 103 | 203      | 303   | 00.05         | 740.47 | 0.00            | 75.04 | 75.04         | 047.44 |
| 403 |          | 68.95 | 742.17        | 6.99   | 75.24           | 75.94 | 817.41        |        |