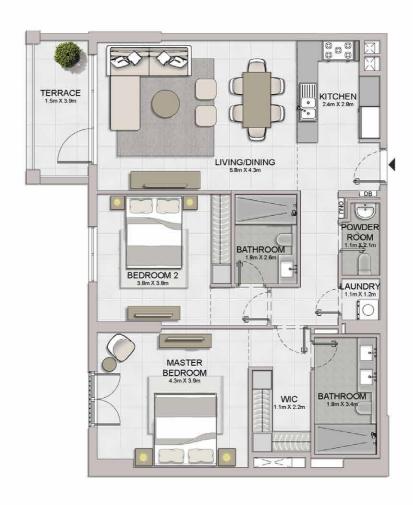

TERRACE 8.0m X 1.5m

KITCHEN 3.9m X 2.8m

MAID'S ROOM

2 BEDROOM APARTMENT TYPE 2 BUILDING 2 - LEVEL 1

BATHROOM 3.4m X 1.8m

| <b>₩</b> 02 | 2 03 04 |   |
|-------------|---------|---|
| 01          | 05      |   |
| T           | 09 06   |   |
| 1           | 08 07   |   |
| A LE        | VEL 1   | Q |