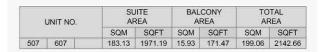

### PORT DE LA MER Le Ciel

2 BEDROOM BUILDING 1 APARTMENT TYPE 8 LEVEL 5,6

|     | UNIT NO. | 700    | SUITE<br>AREA |      | BALCONY<br>AREA |        | TOTAL<br>AREA |  |
|-----|----------|--------|---------------|------|-----------------|--------|---------------|--|
|     |          | SQM    | SQFT          | SQM  | SQFT            | SQM    | SQFT          |  |
| 505 | 605      | 113.37 | 1220.30       | 7.65 | 82.34           | 121.02 | 1302.65       |  |