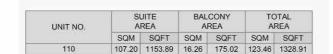

3 BEDROOM BUILDING 1 APARTMENT TYPE 5A - LEVEL 1

| UNIT NO. | SUITE<br>AREA |         | BALCONY<br>AREA |        | TOTAL<br>AREA |        |
|----------|---------------|---------|-----------------|--------|---------------|--------|
|          | SQM           | SQFT    | SQM             | SQFT   | SQM           | SQFT   |
| 109      | 173.38        | 1866.25 | 47.02           | 506.12 | 220.40        | 2372.3 |