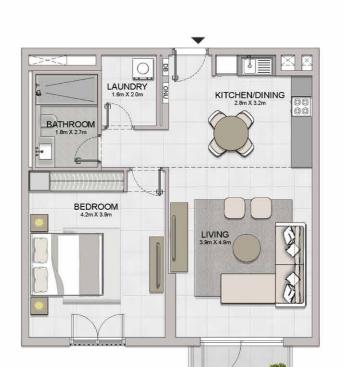

----|-------|------------|
|      |          | SQM   | SQFT          | SQM  | SQFT            | SQM   | SQFT       |
| 105  | 205      | 68.82 | 740.77        | 5.42 | 58.34           | 74.24 | 799.11     |
| 305  | 405      | 68.82 | 740.77        | 5.41 | 58.23           | 74.23 | 799.01     |
| 505  | 603      | 68.85 | 741.10        | 5.41 | 58.23           | 74.26 | 799.33     |

Disclaimer: Plans, details and unit orientation included are indicative only and are subject to change by the developer/seller at its sole discretion without notice and/or liability. All images, including features, finishes, furnishings, view and scale are illustrative only. Final areas, orientation, dimensions, layout and materials may differ from those stated.

### PORT DE LA MER Le Ciel

LEVEL 4

LEVEL 3







| ,       | UNIT NO. | 1000  | JITE<br>REA | -    | CONY  | TOTAL<br>AREA |        |
|---------|----------|-------|-------------|------|-------|---------------|--------|
|         |          | SQM   | SQFT        | SQM  | SQFT  | SQM           | SQFT   |
| 207 307 |          | 68.88 | 741.42      | 4.27 | 45.96 | 73.15         | 787.38 |
|         | 407      | 68.90 | 741.63      | 4.27 | 45.96 | 73.17         | 787.60 |

1 BEDROOM APARTMENT TYPE 5A
BUILDING 3 - LEVEL 1





| ı   | JNIT NO. | 1000  | JITE<br>REA | 1,750,170 | CONY   | TOTAL<br>AREA |        |
|-----|----------|-------|-------------|-----------|--------|---------------|--------|
|     |          | SQM   | SQFT        | SQM       | SQFT   | SQM           | SQFT   |
| 107 | 108      | 68.88 | 741.42      | 14.49     |