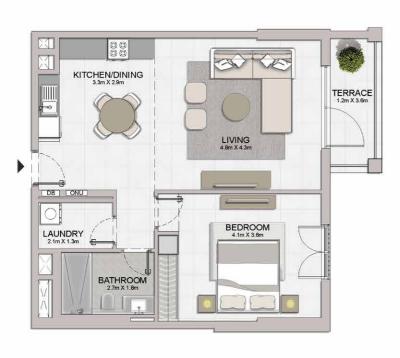

view and scale are illustrative only. Final areas, orientation, dimensions, layout and materials may differ from those stated.

### PORT DE LA MER Le Ciel









| UNIT NO. |     |       | JITE<br>REA | 37533376 | CONY  | TOTAL<br>AREA |        |        |
|----------|-----|-------|-------------|----------|-------|---------------|--------|--------|
|          |     |       | SQM         | SQFT     | SQM   | SQFT          | SQM    | SQFT   |
| 104      |     | 68.79 | 740.45      | 5.41     | 58.23 | 74.20         | 798.68 |        |
| 204      | 304 | 404   | COOF        | 744.40   | 5.44  | 50.00         | 74.26  | 799.33 |
| 504      | 602 |       | 68.85       | 741.10   | 5.41  | 58.23         | 74.26  |        |

1 BEDROOM APARTMENT TYPE 4 **BUILDING 3** - LEVEL 1, 2, 3, 4, 5, 6







| - 10 | UNIT NO. | 100   | SUITE<br>AREA |      | BALCONY<br>AREA |       | TAL<br>REA |
|------|----------|-------|---------------|------|-----------------|-------|------------|
|      |          | SQM   | SQFT          | SQM  | SQFT            | SQM   | SQFT       |
| 105  | 205      | 68.82 | 740.77        | 5.42 | 58.34           | 74.24 | 799.11     |
| 305  | 405      | 68.82 | 740.77        | 5.41 | 58.23           | 74.23 | 799.01     |
| 505  | 603      | 68.85 | 741.10        | 5.41 | 58.23           | 74.26 | 799.33     |

Disclaimer: Plans, details and unit orientation included are indicative only and are subject to change by the developer/seller at its sole discretion without notice and/or liability. All images, including features, finishes, furnishings, view and scale ar