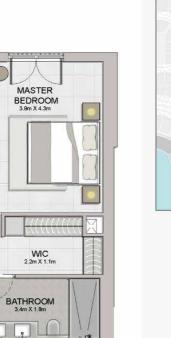

3 BEDROOM BUILDING 1 APARTMENT TYPE 5A - LEVEL 1

| UNIT NO. | SUITE<br>AREA |         | BALCONY<br>AREA |        | TOTAL<br>AREA |        |
|----------|---------------|---------|-----------------|--------|---------------|--------|
|          | SQM           | SQFT    | SQM             | SQFT   | SQM           | SQFT   |
| 109      | 173.38        | 1866.25 | 47.02           | 506.12 | 220.40        | 2372.3 |