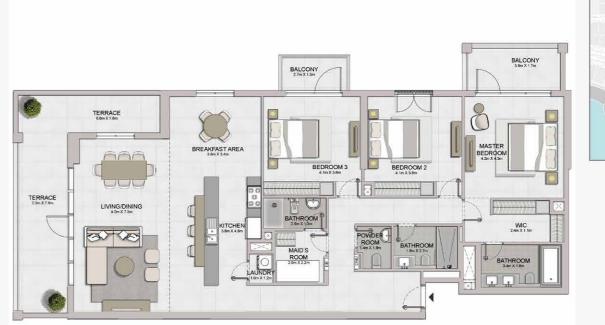

TERRACE 20m X 7,6m BALCONY 2.7m X 1.3m

Disclaimer: Plans, details and unit orientation included are indicative only and are subject to change by the developer/seller at its sole discretion without notice and/or liability. All images, including features, finishes, furnishings, view and scale are illustrative only. Final areas, orientation, dimensions, layout and materials may differ from those stated.