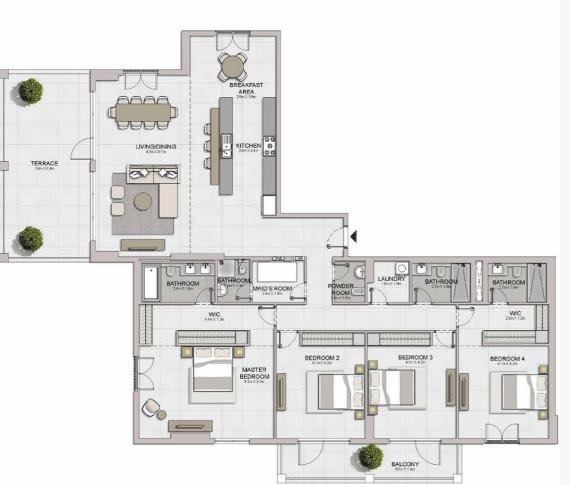

#### PORT DE LA MER Le Ciel

4 BEDROOM BUILDING 1 APARTMENT TYPE 1
LEVEL 5

4 BEDROOM BUILDING 1 APARTMENT TYPE 2
- LEVEL 6

| UNIT NO. | SUITE<br>AREA |         | BALCONY<br>AREA |        | TOTAL<br>AREA |        |
|----------|---------------|---------|-----------------|--------|---------------|--------|
|          | SQM           | SQFT    | SQM             | SQFT   | SQM           | SQFT   |
| 603      | 247.01        | 2658.79 | 48.72           | 524.42 | 295.73        | 3183.2 |