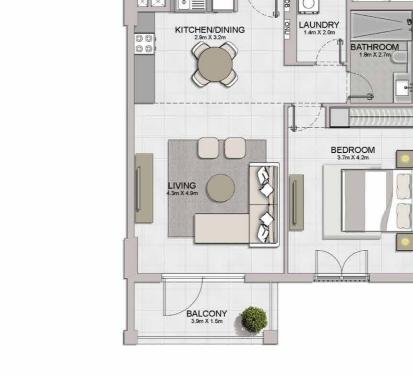

1 BEDROOM BUILDING 1 APARTMENT TYPE 1 LEVEL 1,2,3,4

| 1   | UNIT NO. |       | SUITE<br>AREA |        | BALCONY<br>AREA |       | TOTAL<br>AREA |        |
|-----|----------|-------|---------------|--------|-----------------|-------|---------------|--------|
|     |          |       | SQM           | SQFT   | SQM             | SQFT  | SQM           | SQFT   |
| 103 | 203      | 303   | 00.05         | 740.47 | 0.00            | 75.04 | 75.04         | 047.44 |
| 403 |          | 68.95 | 742.17        | 6.99   | 75.24           | 75.94 | 817.41        |        |