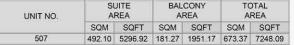

5 BEDROOM APARTMENT TYPE 1
BUILDING 3 - LEVEL 5

| UNIT NO. | SUITE<br>AREA |         | BALCONY<br>AREA |         | TOTAL<br>AREA |         |
|----------|---------------|---------|-----------------|---------|---------------|---------|
|          | SQM           | SQFT    | SQM             | SQFT    | SQM           | SQFT    |
| 507      | 492.10        | 5296.92 | 181.27          | 1951.17 | 673.37        | 7248.09 |