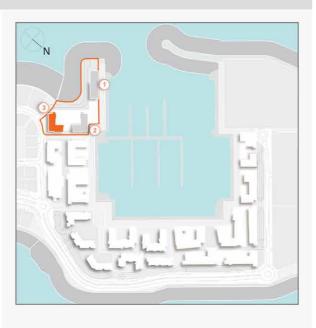

1 BEDROOM BUILDING 1 APARTMENT TYPE 1 LEVEL 1,2,3,4

| 1   | UNIT NO. |       | SUITE<br>AREA |        | BALCONY<br>AREA |       | TOTAL<br>AREA |        |
|-----|----------|-------|---------------|--------|-----------------|-------|---------------|--------|
|     |          |       | SQM           | SQFT   | SQM             | SQFT  | SQM           | SQFT   |
| 103 | 203      | 303   | 00.05         | 740.47 | 0.00            | 75.04 | 75.04         | 047.44 |
| 403 |          | 68.95 | 742.17        | 6.99   | 75.24           | 75.94 | 817.41        |        |