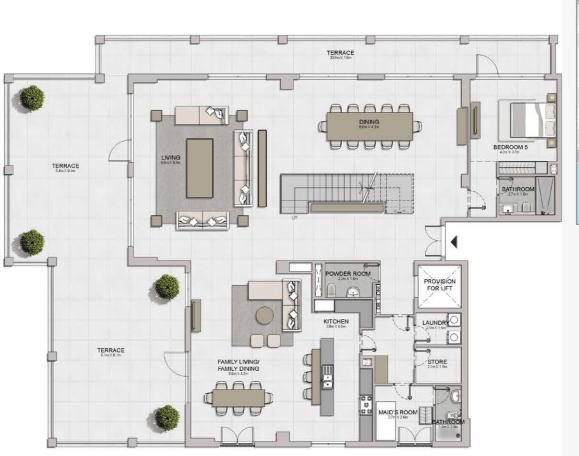

UNIT NO. | 990    | JITE<br>REA | BALCONY<br>AREA |        | TOTAL<br>AREA |         |
|----------|--------|-------------|-----------------|--------|---------------|---------|
|          | SQM    | SQFT        | SQM             | SQFT   | SQM           | SQFT    |
| 803      | 221.89 | 2388.40     | 31.10           | 334.76 | 252.99        | 2723.16 |

Disclaimer: Plans, details and unit orientation included are indicative only and are subject to change by the developer/seller at its sole discretion without notice and/or liability. All images, including features, finishes, furnishings, view and scale are illustrative only. Final areas, orientation, dimensions, layout and materials may differ from those stated.

## PORT DE LA MER Le Ciel

5 BEDROOM BUILDING 1 APARTMENT TYPE 1-LL - LEVEL 7









LEVEL 8

5 BEDROOM BUILDING 1

APARTMENT TYPE 1-UL LEVEL 8





| 822    | JITE<br>REA | 20000  | CONY    | 7600   | EA<br>SQFT | TOTAL<br>AREA |  |
|--------|-------------|--------|---------|--------|------------|---------------|--|
| SQM    | SQFT        | SQM    | SQFT    | SQM    | SQFT       |               |  |
| 532.38 | 5730.49     | 232.62 | 2503.90 | 765.00 | 8234.39    |               |  |

Disclaimer: Plans, details and unit orientation included are indicative only and are subject to change by the developer/seller at its sole discretion without notice and/or liability. All images, including features, finishes, furnishings, view and scale are illustrative only. Final areas, orientation, dimensions, layout and materials may differ from those stated.

### PORT DE LA MER Le