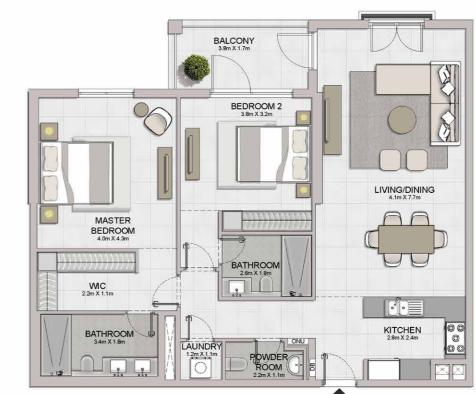

MASTER

BEDROOM 4.0m X 5.7m

BATHROOM

BALCONY 8.0m X 1.7m

LIVING/DINING 4.1m X 5.7m

KITCHEN 2.9m X 2.4m BEDROOM 2 3.8m X 3.2m

BATHROOM 2.6m X 1.8m