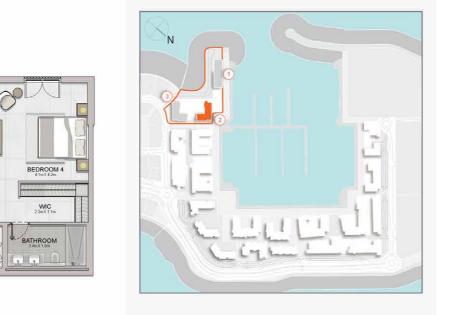

5 BEDROOM APARTMENT TYPE 1
BUILDING 3 - LEVEL 5

| UNIT NO. | SUITE<br>AREA |         | BALCONY<br>AREA |         | TOTAL<br>AREA |         |
|----------|---------------|---------|-----------------|---------|---------------|---------|
|          | SQM           | SQFT    | SQM             | SQFT    | SQM           | SQFT    |
| 507      | 492.10        | 5296.92 | 181.27          | 1951.17 | 673.37        | 7248.09 |

### PORT DE LA MER Le Ciel

5 BEDROOM APARTMENT TYPE 1
BUILDING 3 - LEVEL 6

5 BEDROOM

APARTMENT TYPE 1

BUILDING 3 - LEVEL 7

| UNIT NO. | 100    | SUITE<br>AREA |        | BALCONY<br>AREA |        | TAL<br>REA |
|----------|--------|---------------|--------|-----------------|--------|------------|
|          | SQM    | SQFT          | SQM    | SQFT            | SQM    | SQFT       |
| 507      | 492.10 | 5296.92       | 181.27 | 1951.17         | 673.37 | 7248.09    |