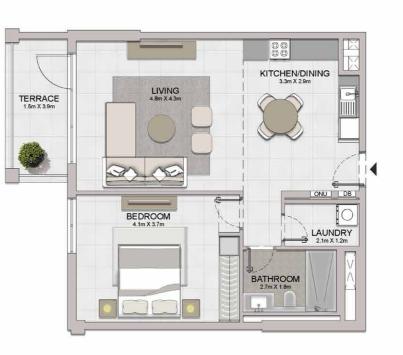

PE 1 BUILDING 2 - LEVEL 7







| UNIT NO. |        | JITE<br>REA | 20000000 | CONY    | TOTAL<br>AREA |         |
|----------|--------|-------------|----------|---------|---------------|---------|
|          | SQM    | SQFT        | SQM      | SQFT    | SQM           | SQFT    |
| 502      | 493.68 | 5313.93     | 181.55   | 1954.19 | 675.23        | 7268.12 |

Disclaimer: Plans, details and unit orientation included are indicative only and are subject to change by the developer/seller at its sole discretion without notice and/or liability. All images, including features, finishes, furnishings, view and scale are illustrative only. Final areas, orientation, dimensions, layout and materials may differ from those stated.



1 BEDROOM
BUILDING 3

APARTMENT TYPE 1
- LEVEL 1, 2, 3, 4, 5









| UNIT NO. SUITE AREA |     |     |       | 20000000 | CONY<br>REA | TOTAL<br>AREA |       |        |
|---------------------|-----|-----|-------|----------|-------------|---------------|-------|--------|
|                     |     |     | SQM   | SQFT     | SQM         | SQFT          | SQM   | SQFT   |
| 101                 | 201 | 301 | 60.64 | 738.51   | 6.00        | 75.24         | 75.60 | 813.75 |
| 401                 | 501 |     | 68.61 |          | 6.99        |               |       |        |

1 BEDROOM APARTMENT TYPE 2
BUILDING 3 - LEVEL 1, 2, 3, 4, 5







| i   | UNIT NO. | NIT NO. SUITE AREA |        |      | CONY  | TOTAL<br>AREA |        |  |
|-----|----------|--------------------|--------|------|-------|---------------|--------|--|
|     |          | SQM