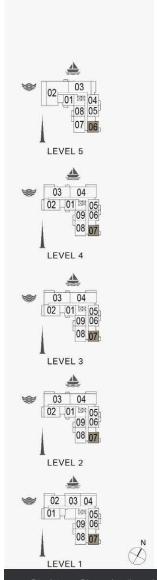

1 BEDROOM BUILDING 1 APARTMENT TYPE 1 LEVEL 1,2,3,4

| 1   | UNIT NO. |       | SUITE<br>AREA |        | BALCONY<br>AREA |       | TOTAL<br>AREA |        |
|-----|----------|-------|---------------|--------|-----------------|-------|---------------|--------|
|     |          |       | SQM           | SQFT   | SQM             | SQFT  | SQM           | SQFT   |
| 103 | 203      | 303   | 00.05         | 740.47 | 0.00            | 75.04 | 75.04         | 047.44 |
| 403 |          | 68.95 | 742.17        | 6.99   | 75.24           | 75.94 | 817.41        |        |