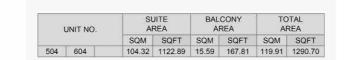

### PORT DE LA MER Le Ciel

2 BEDROOM BUILDING 1 APARTMENT TYPE 8 LEVEL 5,6

|     | UNIT NO. | 700    | SUITE<br>AREA |      | BALCONY<br>AREA |        | TOTAL<br>AREA |  |
|-----|----------|--------|---------------|------|-----------------|--------|---------------|--|
|     |          | SQM    | SQFT          | SQM  | SQFT            | SQM    | SQFT          |  |
| 505 | 605      | 113.37 | 1220.30       | 7.65 | 82.34           | 121.02 | 1302.65       |  |