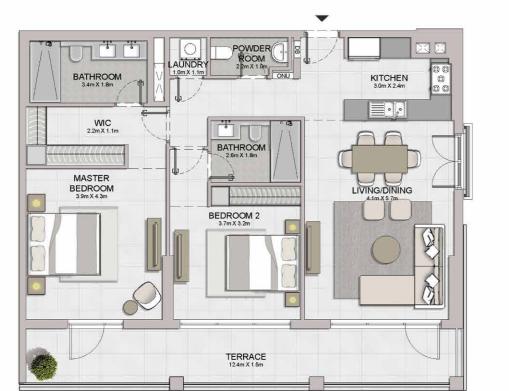

#### PORT DE LA MER Le Ciel

APARTMENT TYPE 1 LEVEL 1,2,3,4,5,6,7,8

| UNIT NO. |     |     | JITE<br>REA |         | BALCONY<br>AREA |        | TOTAL<br>AREA |         |
|----------|-----|-----|-------------|---------|-----------------|--------|---------------|---------|
|          |     |     | SQM         | SQFT    | SQM             | SQFT   | SQM           | SQFT    |
| 101      | 201 | 301 |             |         |                 |        |               |         |
| 401      | 501 | 601 | 104.37      | 1123.43 | 13.97           | 150.37 | 118.34        | 1273.80 |
|          | 701 |     |             |         |                 |        |               |         |
|          | 801 |     | 104.35      | 1123.21 | 13.97           | 150.37 | 118.32        | 1273.59 |