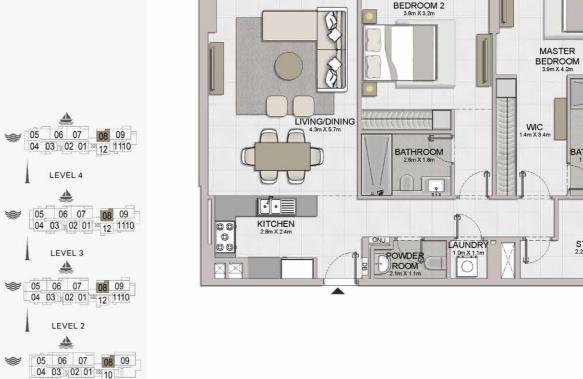

04 05 06 07 08 03 02 01 10 09 08

04 05 06 07 08 03 02 01 10 09 08

LEVEL 6

LEVEL 5

05 06 07 08 09 04 03 x 02 01 x 12 1110

LEVEL 4

05 06 07 08 09 04 03 02 01 12 110

LEVEL 3

05 06 07 08 09 04 03 02 01 12 1110

LEVEL 2

1 BEDROOM BUILDING 1 APARTMENT TYPE 2 LEVEL 2,3,4,5,6

| ı   | UNIT NO | ),  |       | SUITE<br>AREA |      | BALCONY<br>AREA |       | TOTAL<br>AREA |  |
|-----|---------|-----|-------|---------------|------|-----------------|-------|---------------|--|
|     |         | SQM | SQFT  | SQM           | SQFT | SQM             | SQFT  |               |  |
| 211 | 311     | 411 | 68 84 | 740.00        | 4.27 | 45.96           | 73.11 | 786 95        |  |
| 509 | 609     |     | 00.04 | 740.99        | 4.21 | 45.96           | 73.11 | /00.90        |  |