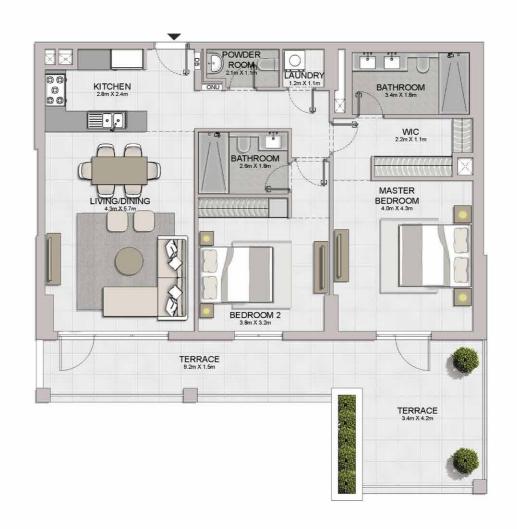

MASTER

BEDROOM 4.0m X 5.7m

BATHROOM

BALCONY 8.0m X 1.7m

LIVING/DINING 4.1m X 5.7m

KITCHEN 2.9m X 2.4m BEDROOM 2 3.8m X 3.2m

BATHROOM 2.6m X 1.8m

TERRACE 20m X 7,6m BALCONY 2.7m X 1.3m

Disclaimer: Plans, details and unit orientation included are indicative only and are subject to change by the developer/seller at its sole discretion without notice and/or liability. All images, including features, finishes, furnishings, view and scale are illustrative only. Final areas, orientation, dimensions, layout and materials may differ from those stated.

POWDER ROOM 1.6m X 1.9m