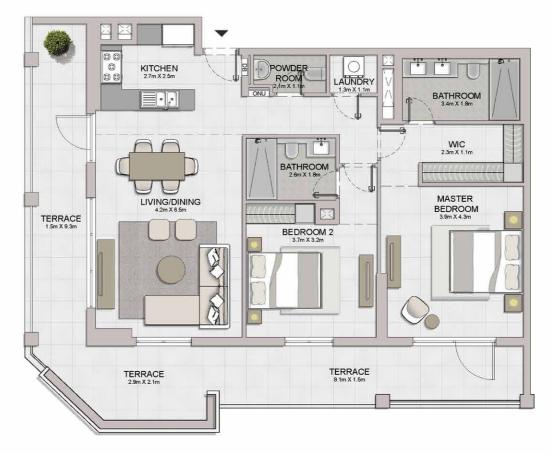

3 BEDROOM BUILDING 1 APARTMENT TYPE 5A - LEVEL 1

| UNIT NO. | SUITE<br>AREA |         | BALCONY<br>AREA |        | TOTAL<br>AREA |        |
|----------|---------------|---------|-----------------|--------|---------------|--------|
|          | SQM           | SQFT    | SQM             | SQFT   | SQM           | SQFT   |
| 109      | 173.38        | 1866.25 | 47.02           | 506.12 | 220.40        | 2372.3 |