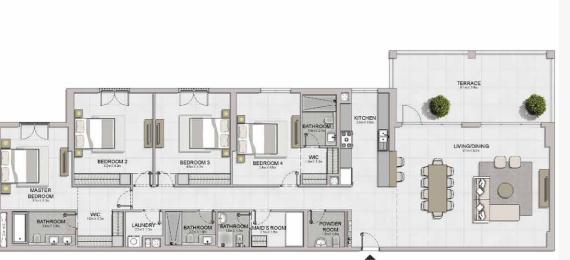

04 05 06 07 08 03 02 01 × 10 09

04 05 06 07 08 03 02 01 10 09

05 06 07 08 09 04 03 02 01 12 1110

BEDROOM 2

MASTER BEDROOM 3.9m X 6.3m

WC 22m X 1.1m

BATHROOM 3.4m X 1.8m BEDROOM 3

MAID'S ROOM 2.9m X 1.9m

POWDER ROOM 1.6m X 1.9m