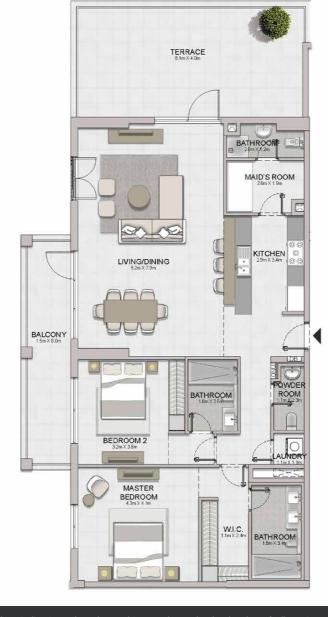

#### PORT DE LA MER Le Ciel

APARTMENT TYPE 1 LEVEL 1,2,3,4,5,6,7,8

| UNIT NO. |     |     | JITE<br>REA |         | BALCONY<br>AREA |        | TOTAL<br>AREA |         |
|----------|-----|-----|-------------|---------|-----------------|--------|---------------|---------|
|          |     |     | SQM         | SQFT    | SQM             | SQFT   | SQM           | SQFT    |
| 101      | 201 | 301 |             |         |                 |        |               |         |
| 401      | 501 | 601 | 104.37      | 1123.43 | 13.97           | 150.37 | 118.34        | 1273.80 |
|          | 701 |     |             |         |                 |        |               |         |
|          | 801 |     | 104.35      | 1123.21 | 13.97           | 150.37 | 118.32        | 1273.59 |