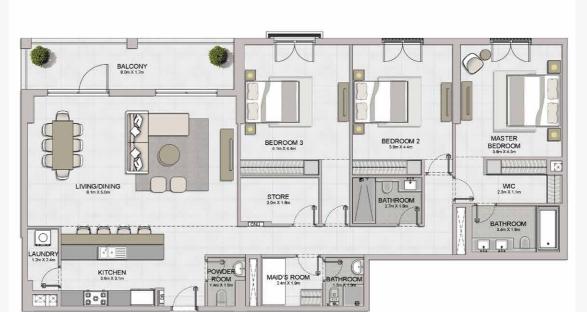

04 05 06 07 08 03 02 01 × 10 09

04 05 06 07 08 03 02 01 10 09

05 06 07 08 09 04 03 02 01 12 1110

BEDROOM 2

MASTER BEDROOM 3.9m X 6.3m

WC 22m X 1.1m

BATHROOM 3.4m X 1.8m BEDROOM 3

MAID'S ROOM 2.9m X 1.9m

LEVEL 6

LEVEL 5

LEVEL 4

LEVEL 3

LEVEL 2

05 06 07 08 09 04 03 02 01 12 1110 3 BEDROOM BUILDING 1 APARTMENT TYPE 4 LEVEL 1,2,3,4,5,6

| UNIT NO. |     | ).  | SUITE<br>AREA |           | BALCONY<br>AREA |        | TOTAL<br>AREA |         |
|----------|-----|-----|---------------|-----------|-----------------|--------|---------------|---------|
|          |     |     | SQM           | SQFT      | SQM             | SQFT   | SQM           | SQFT    |
| 107      |     |     | 199.72        | 2149.77   | 15.93           | 171.47 | 215.65        | 2321.24 |
| 207      | 307 | 407 | 400.04        | 1 2150.74 | 45.00           | 474 47 | 045.74        | 2322.21 |
| 506      | 606 |     | 199.81        |           | 15.93           | 171.47 | 215.74        |         |

POWDER ROOM 1.6m X 1.9m