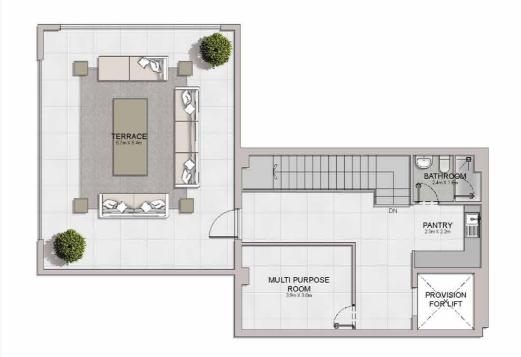

TERRACE 20m X 7,6m BALCONY 2.7m X 1.3m

Disclaimer: Plans, details and unit orientation included are indicative only and are subject to change by the developer/seller at its sole discretion without notice and/or liability. All images, including features, finishes, furnishings, view and scale are illustrative only. Final areas, orientation, dimensions, layout and materials may differ from those stated.