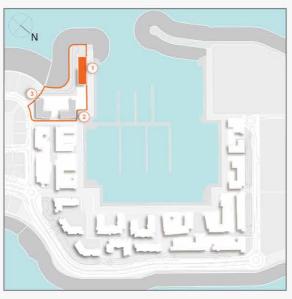

APARTMENT TYPE 1A LEVEL 1

|   |    | 4      |             |    |      |
|---|----|--------|-------------|----|------|
| * | 05 | 06     | 07          | 08 | 09   |
|   | 04 | 03 🖟 ( | 07<br>02 01 | 12 | 1110 |