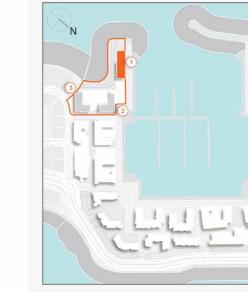

LEVEL 2

04 03 02 01 12 1110

05 06 07 08 09 04 03 02 01 12 1110

2 BEDROOM BUILDING 1 -

APARTMENT TYPE 2 LEVEL 1,2,3,4,5,6,7,8

| i   | UNIT NO | ).  |        | JITE<br>REA |       | CONY   |                  | TAL<br>REA |
|-----|---------|-----|--------|-------------|-------|--------|------------------|------------|
|     |         |     | SQM    | SQFT        | SQM   | SQFT   | SQM              | SQFT       |
| 102 | 202     | 302 |        |             |       |        |                  |            |
| 402 | 502     | 602 | 104.05 | 1119.98     | 13.97 | 150.37 | 118.02           | 1270.36    |
|     | 702     |     |        |             |       |        | Unice Succession |            |
|     | 802     |     | 104.00 | 1119.45     | 13.97 | 150.37 | 117.97           | 1269.82    |