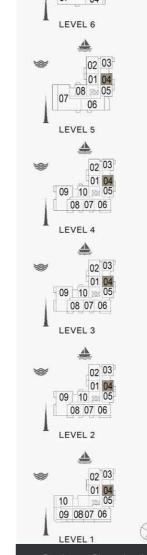

1 BEDROOM APARTMENT TYPE 4 **BUILDING 3** - LEVEL 1, 2, 3, 4, 5, 6

| - 10 | UNIT NO. | 100   | SUITE<br>AREA |      | BALCONY<br>AREA |       | TAL<br>REA |
|------|----------|-------|---------------|------|-----------------|-------|------------|
|      |          | SQM   | SQFT          | SQM  | SQFT            | SQM   | SQFT       |
| 105  | 205      | 68.82 | 740.77        | 5.42 | 58.34           | 74.24 | 799.11     |
| 305  | 405      | 68.82 | 740.77        | 5.41 | 58.23           | 74.23 | 799.01     |
| 505  | 603      | 68.85 | 741.10        | 5.41 | 58.23           | 74.26 | 799.33     |