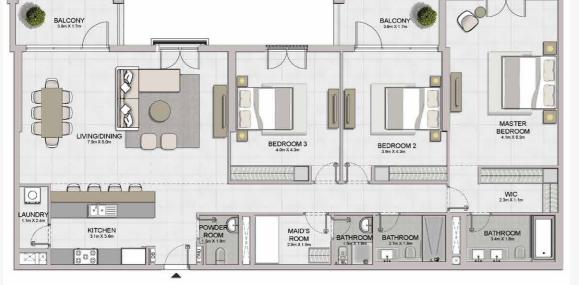

04 05 06 07 08 03 02 01 × 10 09

04 05 06 07 08 03 02 01 10 09

05 06 07 08 09 04 03 02 01 12 1110

BEDROOM 2

MASTER BEDROOM 3.9m X 6.3m

WC 22m X 1.1m

BATHROOM 3.4m X 1.8m BEDROOM 3

MAID'S ROOM 2.9m X 1.9m

POWDER ROOM 1.6m X 1.9m

MASTER

BEDROOM 4.0m X 5.7m

BATHROOM

BALCONY 8.0m X 1.7m

LIVING/DINING 4.1m X 5.7m

KITCHEN 2.9m X 2.4m BEDROOM 2 3.8m X 3.2m

BATHROOM 2.6m X 1.8m