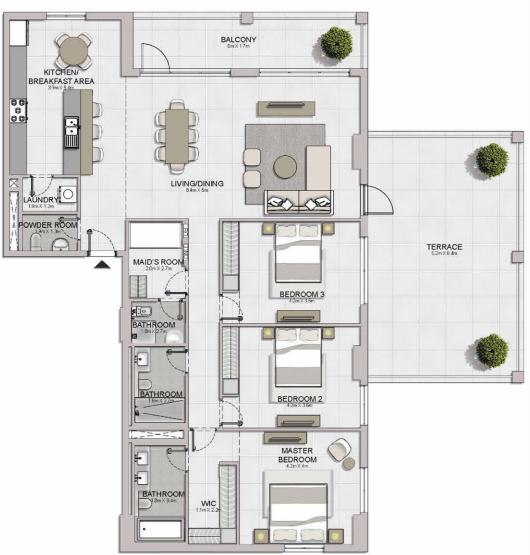

### PORT DE LA MER Le Ciel

2 BEDROOM BUILDING 1 APARTMENT TYPE 8 LEVEL 5,6

|     | UNIT NO. | 700    | SUITE<br>AREA |      | BALCONY<br>AREA |        | TOTAL<br>AREA |  |
|-----|----------|--------|---------------|------|-----------------|--------|---------------|--|
|     |          | SQM    | SQFT          | SQM  | SQFT            | SQM    | SQFT          |  |
| 505 | 605      | 113.37 | 1220.30       | 7.65 | 82.34           | 121.02 | 1302.65       |  |