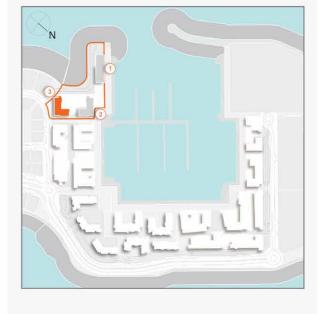

1 BEDROOM BUILDING 1 APARTMENT TYPE 1 LEVEL 1,2,3,4

| 1   | UNIT NO. |       | SUITE<br>AREA |        | BALCONY<br>AREA |       | TOTAL<br>AREA |        |
|-----|----------|-------|---------------|--------|-----------------|-------|---------------|--------|
|     |          |       | SQM           | SQFT   | SQM             | SQFT  | SQM           | SQFT   |
| 103 | 203      | 303   | 00.05         | 740.47 | 0.00            | 75.04 | 75.04         | 047.44 |
| 403 |          | 68.95 | 742.17        | 6.99   | 75.24           | 75.94 | 817.41        |        |