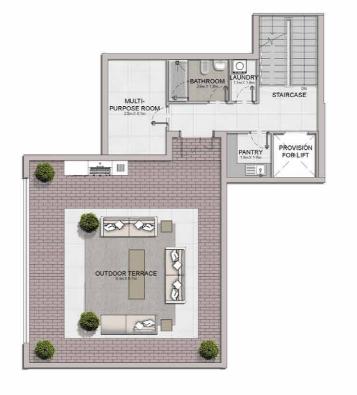

s, view and scale are illustrative only. Final areas, orientation, dimensions, layout and materials may differ from those stated.

## PORT DE LA MER Le Ciel











BUILDING 2 - LEVEL 6



| BATUROOM           |  |
|--------------------|--|
| BATHROOM AlmX2m    |  |
| TERRACE 6 GMX 2 20 |  |
| 0.6m/x22m          |  |

MASTER BEDROOM

| UNIT NO. |        | JITE<br>REA | BALCONY<br>AREA |         | TOTAL<br>AREA |         |
|----------|--------|-------------|-----------------|---------|---------------|---------|
|          | SQM    | SQFT        | SQM             | SQFT    | SQM           | SQFT    |
| 502      | 493.68 | 5313.93     | 181.55          | 1954.19 | 675.23        | 7268.12 |

5 BEDROOM APARTMENT TYPE 1 PORT DE LA MER Le Ciel

5 BEDROOM APARTMENT TYPE 1 BUILDING 2 - LEVEL 7







| UNIT NO. |        | JITE<br>REA | 20000000 | CONY    | TOTAL<br>AREA |         |
|----------|--------|-------------|----------|---------|---------------|---------|
|          | SQM    | SQFT        | SQM      | SQFT    | SQM           | SQFT    |
| 502      | 493.68 | 5313.93     | 181.55   | 1954.19 | 675.23        | 7268.12 |

Disclaimer: Plans, details and unit orientation included are indicative only and are subject to change by the developer/seller at its sole discretion without notice and/or liability. All images, including features, finishes, furnishings, view and scale are illustrative only. Final areas, orientation, dimensions, layout and materials may differ from those stated.



1 BEDROOM
BUILDING 3

APARTMENT TYPE 1
- LEVEL 1, 2, 3, 4, 5









| UNIT NO. SUITE AREA |