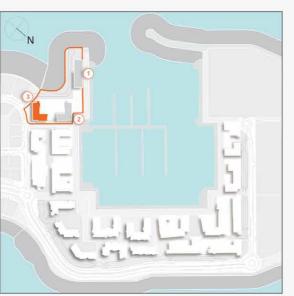

#### PORT DE LA MER Le Ciel

APARTMENT TYPE 1 LEVEL 1,2,3,4,5,6,7,8

| UNIT NO. |     |     | JITE<br>REA |         | BALCONY<br>AREA |        | TOTAL<br>AREA |         |
|----------|-----|-----|-------------|---------|-----------------|--------|---------------|---------|
|          |     |     | SQM         | SQFT    | SQM             | SQFT   | SQM           | SQFT    |
| 101      | 201 | 301 |             |         |                 |        |               |         |
| 401      | 501 | 601 | 104.37      | 1123.43 | 13.97           | 150.37 | 118.34        | 1273.80 |
|          | 701 |     |             |         |                 |        |               |         |
|          | 801 |     | 104.35      | 1123.21 | 13.97           | 150.37 | 118.32        | 1273.59 |