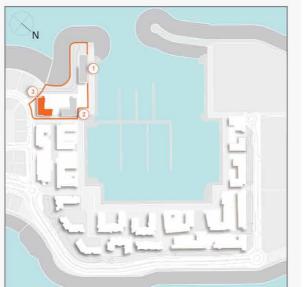

1 BEDROOM BUILDING 1 APARTMENT TYPE 1 LEVEL 1,2,3,4

| 1   | UNIT NO. |       | SUITE<br>AREA |        | BALCONY<br>AREA |       | TOTAL<br>AREA |        |
|-----|----------|-------|---------------|--------|-----------------|-------|---------------|--------|
|     |          |       | SQM           | SQFT   | SQM             | SQFT  | SQM           | SQFT   |
| 103 | 203      | 303   | 00.05         | 740.47 | 0.00            | 75.04 | 75.04         | 047.44 |
| 403 |          | 68.95 | 742.17        | 6.99   | 75.24           | 75.94 | 817.41        |        |