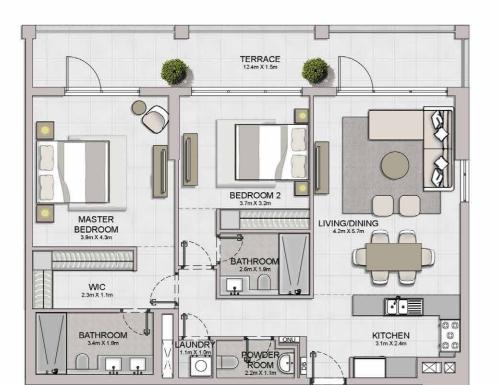

MASTER

BATHROOM

1.8m X 3.4m

LEVEL 8

LEVEL 7

LEVEL 6

LEVEL 5

LEVEL 4

POWDER ROOM 1.6m X 1.9m