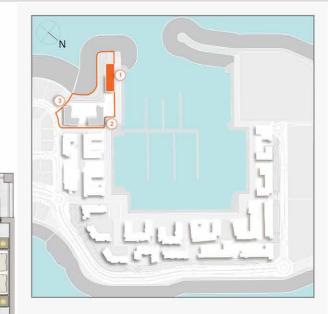

APARTMENT TYPE 1A LEVEL 1

|   |    | 4      |             |    |      |
|---|----|--------|-------------|----|------|
| * | 05 | 06     | 07          | 08 | 09   |
|   | 04 | 03 🖟 ( | 07<br>02 01 | 12 | 1110 |