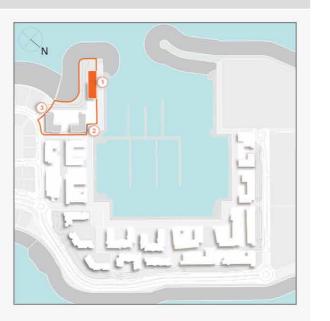

<br>AREA |          |  |
|----------|--------|-------------|--------|---------|---------------|----------|--|
|          | SQM    | SQFT        | SQM    | SQFT    | SQM           | SQFT     |  |
| 705      | 654.72 | 7047.35     | 397.25 | 4275.96 | 1051.97       | 11323.31 |  |



PROVISION FOR LIFT

## PORT DE LA MER Le Ciel

5 BEDROOM BUILDING 1 APARTMENT TYPE 2-UL
- LEVEL 8







| UNIT NO. | 1 57.5 | JITE<br>REA | 0.000  | CONY<br>REA | TOTAL<br>AREA |          |  |
|----------|--------|-------------|--------|-------------|---------------|----------|--|
|          | SQM    | SQFT        | SQM    | SQFT        | SQM           | SQFT     |  |
| 705      | 654.72 | 7047.35     | 397.25 | 4275.96     | 1051.97       | 11323.31 |  |

5 BEDROOM BUILDING 1 APARTMENT TYPE 2-RF - LEVEL RF





| UNIT NO. | SUITE<br>AREA |         | BALCONY<br>AREA |         | TOTAL<br>AREA |         |
|----------|---------------|---------|-----------------|---------|---------------|---------|
|          | SQM           | SQFT    | SQM             | SQFT    | SQM           | SQFT    |
| 705      | 654.72        | 7047.35 | 397.25          | 4275.96 | 1051.97       | 11323.3 |



TOTAL
AREA
GM SQFT
51.97 11323.31



**BUILDING 2** 



1 BEDROOM APARTMENT TYPE 1
BUILDING 2 - LEVEL 1, 2, 3, 4, 5, 6







| ī   | JNIT NO | ) <u>.</u> | SUITE  |        | BALCONY<br>AREA |       | TOTAL<br>AREA |        |
|-----|---------|------------|--------|--------|-----------------|-------|---------------|--------|
|     |         | SQM        | SQFT   | SQM    | SQFT            | SQM   | SQFT          |