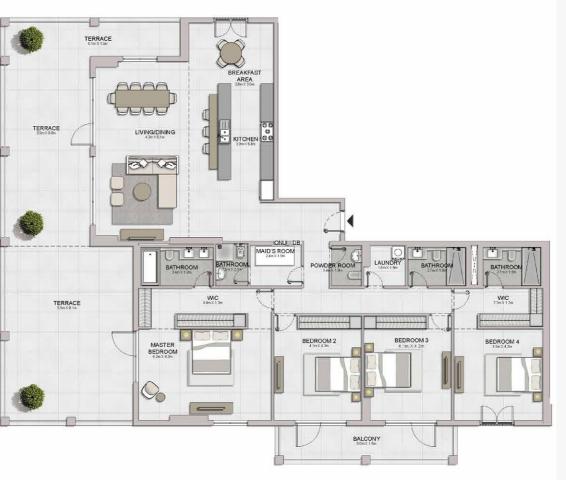

#### PORT DE LA MER Le Ciel

4 BEDROOM BUILDING 1 APARTMENT TYPE 1
LEVEL 5

4 BEDROOM BUILDING 1 APARTMENT TYPE 2
- LEVEL 6

| UNIT NO. | SUITE<br>AREA |         | BALCONY<br>AREA |        | TOTAL<br>AREA |        |
|----------|---------------|---------|-----------------|--------|---------------|--------|
|          | SQM           | SQFT    | SQM             | SQFT   | SQM           | SQFT   |
| 603      | 247.01        | 2658.79 | 48.72           | 524.42 | 295.73        | 3183.2 |