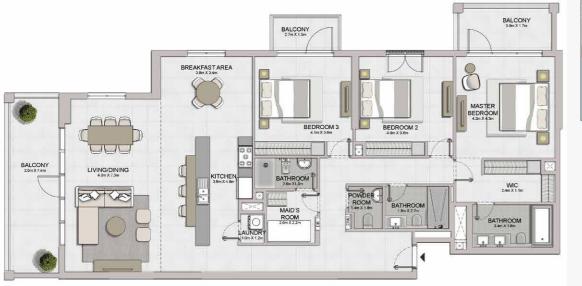

BALCONY 2.7m X 1.3m

| UNIT NO. | 550    | JITE<br>REA | 2000  | CONY<br>REA | TOTAL<br>AREA |         |
|----------|--------|-------------|-------|-------------|---------------|---------|
|          | SQM    | SQFT        | SQM   | SQFT        | SQM           | SQFT    |
| 205      | 180.74 | 1945.47     | 28.38 | 305.48      | 209.12        | 2250.95 |