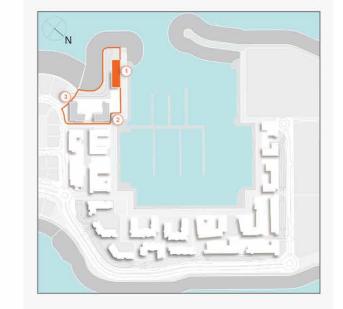

1 BEDROOM BUILDING 1 APARTMENT TYPE 1 LEVEL 1,2,3,4

| 1   | UNIT NO. |       | SUITE<br>AREA |        | BALCONY<br>AREA |       | TOTAL<br>AREA |        |
|-----|----------|-------|---------------|--------|-----------------|-------|---------------|--------|
|     |          |       | SQM           | SQFT   | SQM             | SQFT  | SQM           | SQFT   |
| 103 | 203      | 303   | 00.05         | 740.47 | 0.00            | 75.04 | 75.04         | 047.44 |
| 403 |          | 68.95 | 742.17        | 6.99   | 75.24           | 75.94 | 817.41        |        |