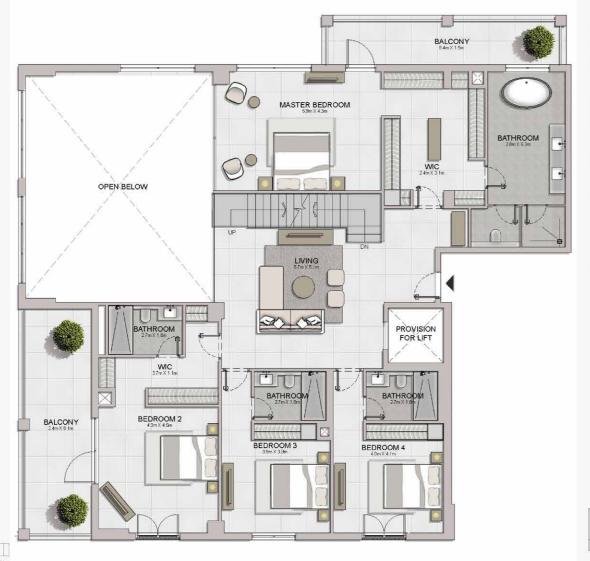

MASTER

BEDROOM 4.0m X 5.7m

BATHROOM

BALCONY 8.0m X 1.7m

LIVING/DINING 4.1m X 5.7m

KITCHEN 2.9m X 2.4m BEDROOM 2 3.8m X 3.2m

BATHROOM 2.6m X 1.8m

04 05 06 07 08 03 02 01 × 10 09

04 05 06 07 08 03 02 01 10 09

05 06 07 08 09 04 03 02 01 12 1110

BEDROOM 2

MASTER BEDROOM 3.9m X 6.3m

WC 22m X 1.1m

BATHROOM 3.4m X 1.8m BEDROOM 3

MAID'S ROOM 2.9m X 1.9m

POWDER ROOM 1.6m X 1.9m

PROVISION FOR LIFT